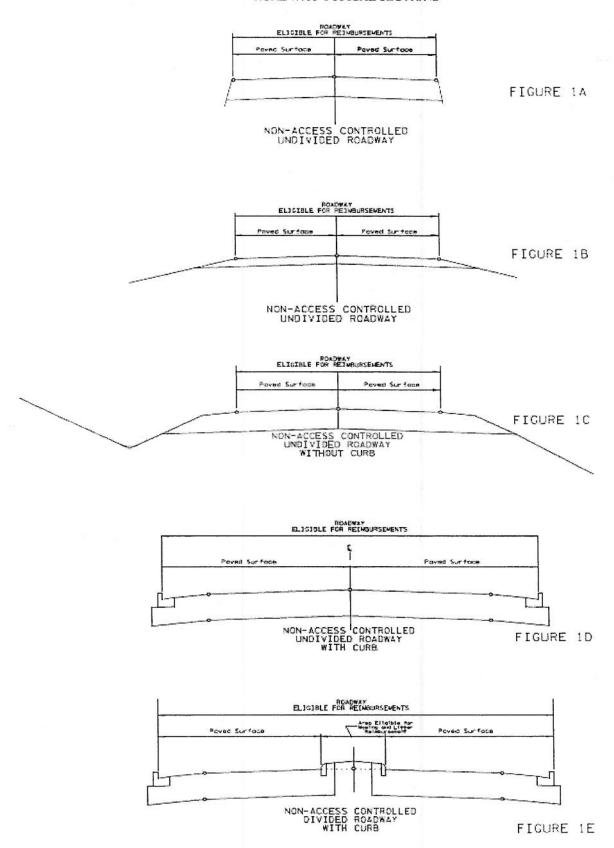

| RESOLUTION NO. |
|----------------|
|----------------|

A RESOLUTION AUTHORIZING THE MAYOR TO ENTER INTO A CONTRACT WITH THE TENNESSEE DEPARTMENT OF TRANSPORTATION FOR THE MAINTENANCE OF STATE HIGHWAYS WITHIN THE CITY LIMITS OF CHATTANOOGA FOR REIMBURSEMENT TO THE CITY, FOR AN AMOUNT NOT TO EXCEED THREE HUNDRED SEVENTY-EIGHT THOUSAND NINE HUNDRED NINE DOLLARS (\$378,909.00).

\_\_\_\_\_

BE IT RESOLVED BY THE CITY COUNCIL OF THE CITY OF CHATTANOOGA, it is hereby authorizing the Mayor to enter into a contract with the Tennessee Department of Transportation for the maintenance of state highways within the City limits of Chattanooga for reimbursement to the City, for an amount not to exceed \$378,909.00.

## City of Chattanooga

Brief Description of Purpose for Resolution:

Resolution Number (if approved by Council):

Public Works

Department:

A City Council Action is requested to authorize the Mayor to enter into contract #CMA1568 with the Tennessee Department of Transportation for the Maintenance of State Highways within the City limits of Chattanooga for reimbursement to the City in amount not to exceed \$378,909.00.