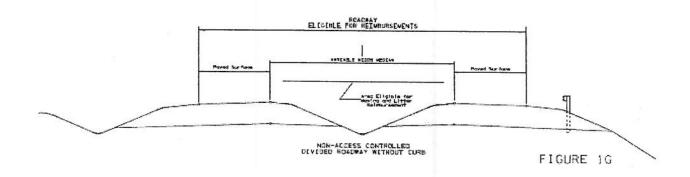

| RESOLUTION NO. |
|----------------|
|----------------|

A RESOLUTION AUTHORIZING THE MAYOR TO ENTER INTO A CONTRACT WITH THE TENNESSEE DEPARTMENT OF TRANSPORTATION FOR THE MAINTENANCE OF STATE HIGHWAYS WITHIN THE CITY LIMITS OF CHATTANOOGA FOR REIMBURSEMENT TO THE CITY, FOR AN AMOUNT NOT TO EXCEED THREE HUNDRED SEVENTY-EIGHT THOUSAND NINE HUNDRED NINE DOLLARS (\$378,909.00).

\_\_\_\_\_

BE IT RESOLVED BY THE CITY COUNCIL OF THE CITY OF CHATTANOOGA, it is hereby authorizing the Mayor to enter into a contract with the Tennessee Department of Transportation for the maintenance of state highways within the City limits of Chattanooga for reimbursement to the City, for an amount not to exceed \$378,909.00.

## City of Chattanooga

Brief Description of Purpose for Resolution:

Resolution Number (if approved by Council):

Public Works

Department:

A City Council Action is requested to authorize the Mayor to enter into contract #CMA1568 with the Tennessee Department of Transportation for the Maintenance of State Highways within the City limits of Chattanooga for reimbursement to the City in amount not to exceed \$378,909.00.