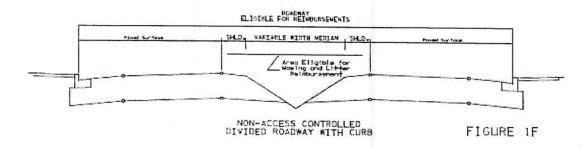

| RESOLUTION NO. |
|----------------|
|----------------|

A RESOLUTION AUTHORIZING THE MAYOR TO ENTER INTO A CONTRACT WITH THE TENNESSEE DEPARTMENT OF TRANSPORTATION FOR THE MAINTENANCE OF STATE HIGHWAYS WITHIN THE CITY LIMITS OF CHATTANOOGA FOR REIMBURSEMENT TO THE CITY, FOR AN AMOUNT NOT TO EXCEED THREE HUNDRED SEVENTY-EIGHT THOUSAND NINE HUNDRED NINE DOLLARS (\$378,909.00).

\_\_\_\_\_

BE IT RESOLVED BY THE CITY COUNCIL OF THE CITY OF CHATTANOOGA, it is hereby authorizing the Mayor to enter into a contract with the Tennessee Department of Transportation for the maintenance of state highways within the City limits of Chattanooga for reimbursement to the City, for an amount not to exceed \$378,909.00.

## City of Chattanooga

Brief Description of Purpose for Resolution:

Resolution Number (if approved by Council):

Public Works

Department:

A City Council Action is requested to authorize the Mayor to enter into contract #CMA1568 with the Tennessee Department of Transportation for the Maintenance of State Highways within the City limits of Chattanooga for reimbursement to the City in amount not to exceed \$378,909.00.