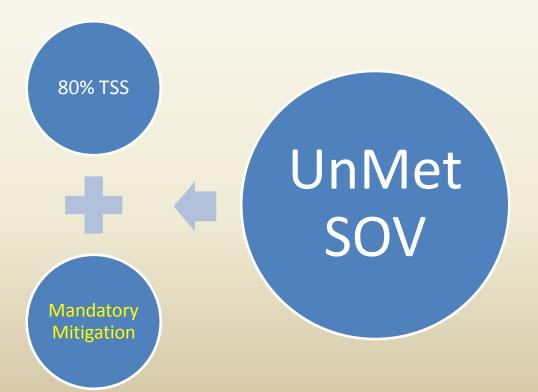

#### For Unmet SOV:

- Must do 80% TSS Removal and
- Must do Either
  - Off-Site Mitigation or
  - Pay Mitigation Fee (\$45/CF) or
  - Buy "Coupons" => WQ Volume Trading
    - » Earned when exceeding the requirements at another site
      - Generated by same developer or other developer
    - » Sold, transferred or applied
    - » Coupons will be issued in 10 CF multiplier.