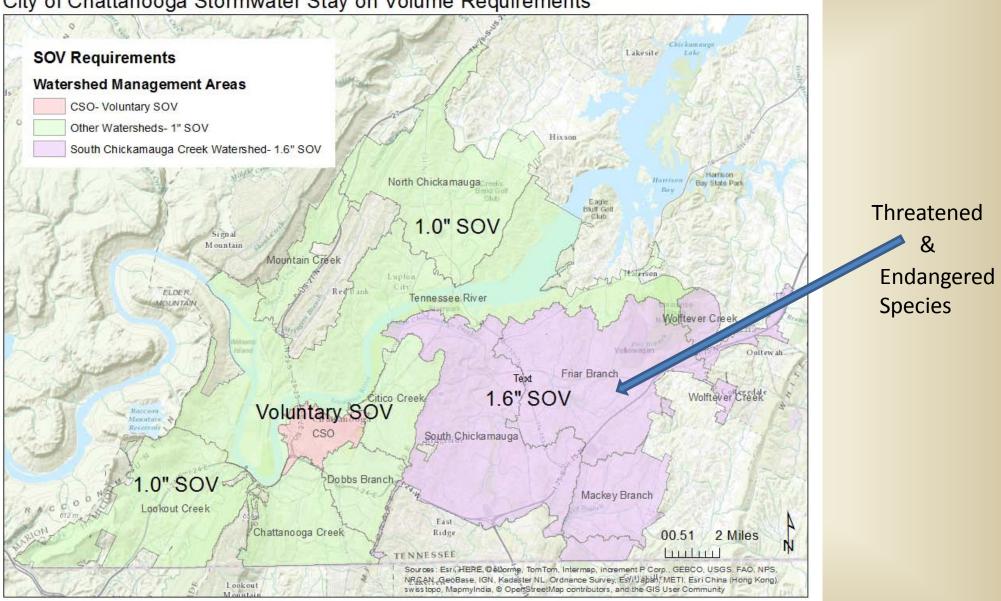

#### City of Chattanooga Stormwater Stay on Volume Requirements

### Chattanooga Requirements

- Rainwater Management Guide (RMG)
- 1" minimum Stay-On-Volume (SOV) (on-site volume reduction)
  - 1.6 " SOV for S. Chick Watershed

## Why Coupons were introduced?

- Options for sites with hardships
  - More economically feasible to purchase coupons than:
    - Off-site Mitigation
    - Paying Mitigation Fee
    - Or installing (above ground) very expensive GIs.
- Managing TMDLs & Protecting Endangered and Threatened Species:
  - Exceeding standards at new development or redevelopment sites
    - Higher standard in S. Chickamauga Creek Watershed
  - Retrofitting sites standard is only 0.1"