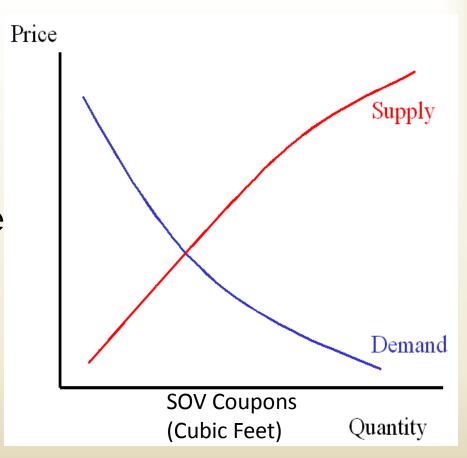

### Demand for SOV Coupons!

### How SOV Coupons Price Determined?

- Typical Cost of GI:
  Rain Garden \$20-35/CF
  Porous Pavement \$30-40/CF
  - Green Roof \$250-750/CF
- SOV Mitigation (In-lieu) Fee \$45/CF
- Economy of Scale!