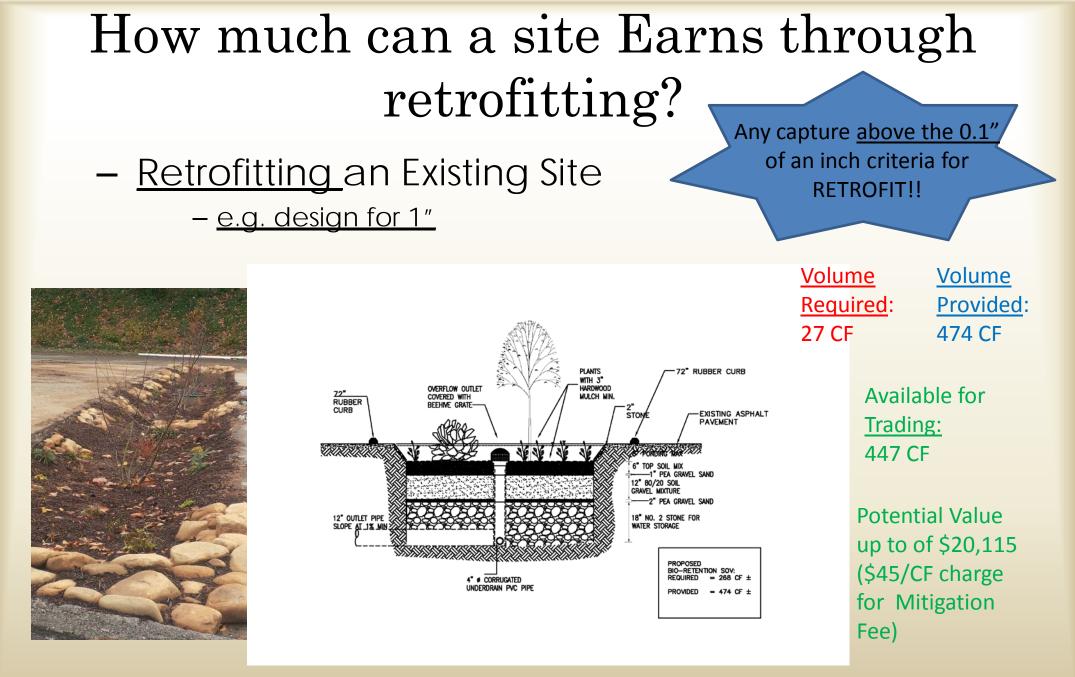

### How can a site Earn Coupons?

- <u>Retrofitting</u> an Existing Site
  - Installing infiltration or water reuse practices such as biosawles, rain gardens, porous pavement, cisterns, green roof, etc.

Any capture above the 0.1" of an inch criteria for RETROFIT!!