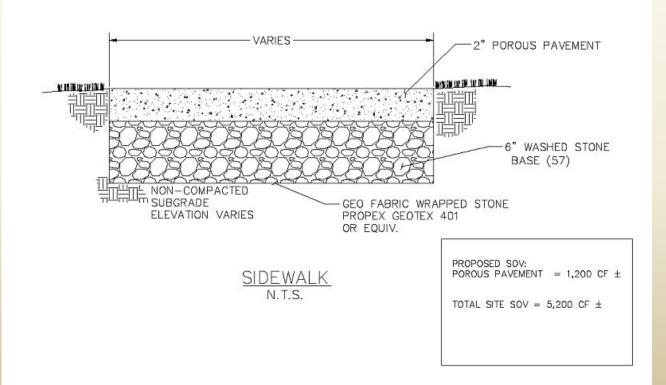

### How would you earned Coupons?

- Example: Redevelopment Site Exceeding Standards
  - Required 0.9" (redevelopment) → Designed for 2.1" (Max)

- VolumeVolumeRequired:Provided:750 CF5,200 CF
  - Available for Trading: 4,450 CF
  - Potential Value up to of \$200,000! (\$45/CF charge for Mitigation Fee)