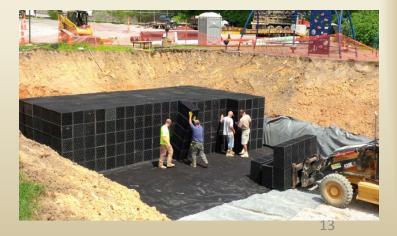

### How can a site Earn Coupons?

- <u>Retrofitting</u> an Existing Site
  - Installing infiltration or water reuse practices such as biosawles, rain gardens, porous pavement, cisterns, green roof, etc.

Any capture above the 0.1" of an inch criteria for RETROFIT!!