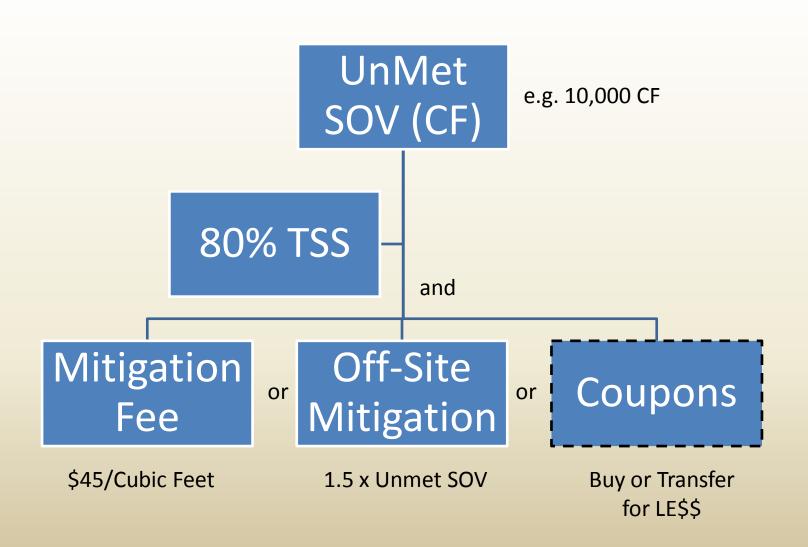

#### For Unmet SOV:

- Must do 80% TSS Removal and
- Must do Either
  - Off-Site Mitigation or
  - Pay Mitigation Fee (\$45/CF) or
  - Buy "Coupons" => WQ Volume Trading
    - » Earned when exceeding the requirements at another site
      - Generated by same developer or other developer
    - » Sold, transferred or applied
    - » Coupons will be issued in 10 CF multiplier.