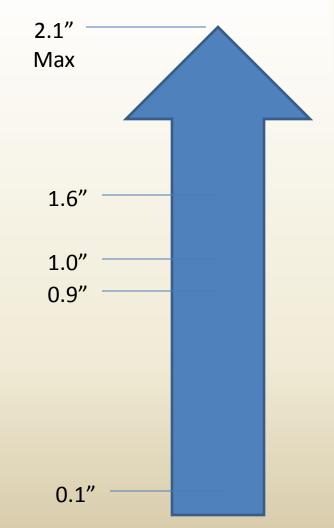

### How would you earned Coupons?

- Example: Redevelopment Site Exceeding Standards
  - Required 0.9" (redevelopment) → Designed for 2.1" (Max)

- VolumeVolumeRequired:Provided:750 CF5,200 CF
  - Available for Trading: 4,450 CF
  - Potential Value up to of \$200,000! (\$45/CF charge for Mitigation Fee)