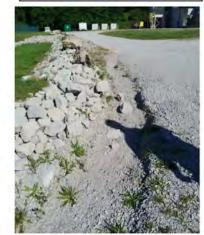

## **APPENDIX "A" INSPECTION PHOTOS**

**BMP "1": BIORETENTION POND** 



BEFORE MAINTENANCE: Bioretention Pond is full of old grass clippings.



BEFORE MAINTENANCE: Bioretention Pond is full of old grass clippings. Grass clippings have accumulated and clogged the base of the filter dam.



AFTER MAINT clippings



AFTE remove



BEFORE MAINTENANCE: Bioretention Pond overflow structure grate has accumulated grass clippings, clogging grate openings.



BEFORE MAINTENANCE: Overflow structure basin has sediment and debris (grass clipping) built up in the bottom.



**BMP "1": OVERFLOW STRUCTURI** 

AFTER MAINTENAM



AFTER MA sediment and of the ov



BEFORE MAINTENANCE: Gravel has washed out at the base of the rip rap filter dam. Sediment and weeds have accumulated and need to be removed.





#### **BMP "1": RIP RAP FILTER DAM**



AFTER MAINTENANCE: Removed silt and weeds from washed out area. Replaced gravel, built up the eroded area, and added check dams.



AFTER MAINTENANCE: Removed silt and weeds from washed out area. Replaced gravel, built up the eroded area, and added check dams.



## www.Chattanooga.gov/waterquality