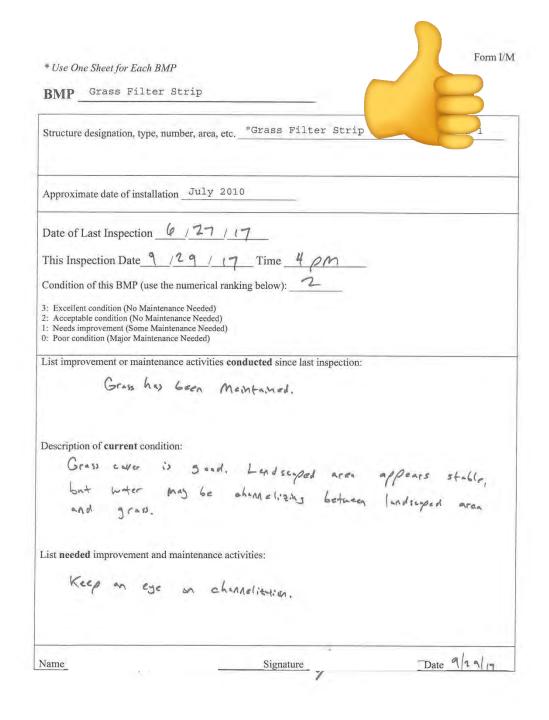

|               |
|                                                                                                                                                                                                                               |                 |               |
|                                                                                                                                                                                                                               |                 |               |
| NameSignatur                                                                                                                                                                                                                  | e Da            | nte 3/12/2018 |



| * Use One Sheet fo<br>BMP (2) Sto                                                                                                                                                                             | r Each BMP<br>rm Drains and Catch Basins                                                                                                                                                                                                                                                                                                                                                                                                                                                                                      | Form I/M  |
|---------------------------------------------------------------