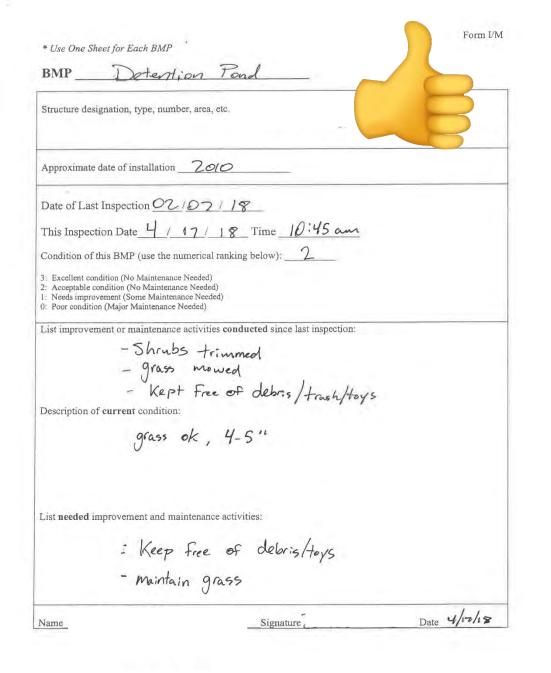

## Good Form / Bad Form

| * Use One Sheet for Each BN<br>BMP Pond -f                                                                                                                                     |                                                  |  |
|--------------------------------------------------------------------------------------------------------------------------------------------------------------------------------|--------------------------------------------------|--|
| Structure designation, type, n                                                                                                                                                 | umber, area, etc.                                |  |
| Approximate date of installat                                                                                                                                                  | ion 2068                                         |  |
| Date of Last Inspection ]                                                                                                                                                      | 2/1/2017                                         |  |
| This Inspection Date 3                                                                                                                                                         | 1 1 / 2018 Time hoor                             |  |
| Condition of this BMP (use t                                                                                                                                                   | he numerical ranking below): 3                   |  |
| <ol> <li>Excellent condition (No Mainte</li> <li>Acceptable condition (No Mainte)</li> <li>Needs improvement (Some Maintena</li> <li>Poor condition (Major Maintena</li> </ol> | tenance Needed)<br>ntenance Needed)              |  |
| List improvement or mainten                                                                                                                                                    | ance activities conducted since last inspection: |  |
|                                                                                                                                                                                |                                                  |  |
|                                                                                                                                                                                |                                                  |  |
|                                                                                                                                                                                |                                                  |  |
| Description of current condi                                                                                                                                                   | non:                                             |  |
| excellent                                                                                                                                                                      |                                                  |  |
|                                                                                                                                                                                |                                                  |  |
|                                                                                                                                                                                |                                                  |  |
|                                                                                                                                                                                |                                                  |  |
| List needed improvement and                                                                                                                                                    | 1 maintenance activities:                        |  |
|                                                                                                                                                                                | 1 maintenance activities:                        |  |
|                                                                                                                                                                                | 1 maintenance activities:                        |  |
|                                                                                                                                                                                | 1 maintenance activities:                        |  |

## Good Picture / Bad Picture