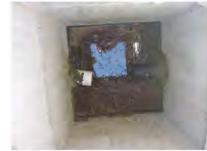

| Name                                                             |                                                                                                             |                                          |                                    |

#### **APPENDIX "A" INSPECTION PHOTOS**

**BMP "1": BIORETENTION POND** 



BEFORE MAINTENANCE: Bioretention Pond is full of old grass clippings.



BEFORE MAINTENANCE: Bioretention Pond is full of old grass clippings. Grass clippings have accumulated and clogged the base of the filter dam.



AFTER MAINT clippings



AFTE remove



BEFORE MAINTENANCE: Bioretention Pond overflow structure grate has accumulated grass clippings, clogging grate openings.



BEFORE MAINTENANCE: Overflow structure basin has sediment and debris (grass clipping) built up in the bottom.



**BMP "1": OVERFLOW STRUCTURI** 

AFTER MAINTENAM



AFTER MA sediment and of the ov



BEFORE MAINTENANCE: Gravel has washed out at the base of the rip rap filter dam. Sediment and weeds have accumulated and need to be removed.





#### **BMP "1": RIP RAP FILTER DAM**



AFTER MAINTENANCE: Removed silt and weeds from washed out area. Replaced gravel, built up the eroded area, and added check dams.



AFTER MAINTENANCE: Removed silt and weeds from washed out area. Replaced gravel, built up the eroded area, and added check dams.



## www.Chattanooga.gov/waterquality