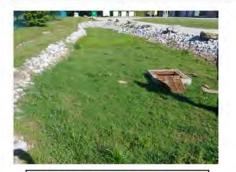

|                                          |                                    |
|                                           | Name                                                                                                                                    | Name                                                                                           | Name                                                             |                                                                                                             |                                          |                                    |

#### **APPENDIX "A" INSPECTION PHOTOS**

**BMP "1": BIORETENTION POND** 



BEFORE MAINTENANCE: Bioretention Pond is full of old grass clippings.



BEFORE MAINTENANCE: Bioretention Pond is full of old grass clippings. Grass clippings have accumulated and clogged the base of the filter dam.



AFTER MAINT clippings



AFTE remove



BEFORE MAINTENANCE: Bioretention Pond overflow structure grate has accumulated grass clippings, clogging grate openings.



BEFORE MAINTENANCE: Overflow structure basin has sediment and debris (grass clipping) built up in the bottom.



**BMP "1": OVERFLOW STRUCTURI** 

AFTER MAINTENAM



AFTER MA sediment and of the ov



BEFORE MAINTENANCE: Gravel has washed out at the base of the rip rap filter dam. Sediment and weeds have accumulated and need to be removed.





#### **BMP "1": RIP RAP FILTER DAM**



AFTER MAINTENANCE: Removed s