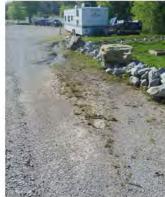

|                                          |                                    |

#### **APPENDIX "A" INSPECTION PHOTOS**

**BMP "1": BIORETENTION POND** 



BEFORE MAINTENANCE: Bioretention Pond is full of old grass clippings.



BEFORE MAINTENANCE: Bioretention Pond is full of old grass clippings. Grass clippings have accumulated and clogged the base of the filter dam.



AFTER MAINT clippings



AFTE remove



BEFORE MAINTENANCE: Bioretention Pond overflow structure grate has accumulated grass clippings, clogging grate openings.



BEFORE MAINTENANCE: Overflow structure basin has sediment and debris (grass clipping) built up in the bottom.



**BMP "1": OVERFLOW STRUCTURI** 

AFTER MAINTENAM



AFTER MA sediment and of the ov



BEFORE MAINTENANCE: Gravel has washed out at the base of the rip rap filter dam. Sediment and weeds have accumulated and need to be removed.





#### **BMP "1": RIP RAP FILTER DAM**



AFTER MAINTENANCE: Removed silt and weeds from washed out area. Replaced gravel, built up the eroded area, and added check dams.



AFTER MAINTENANCE: Removed silt and weeds from washed out area. Replaced gravel, built up the eroded area, and added check dams.



## www.Chattanooga.gov/waterquality