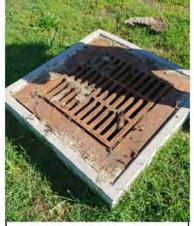

| Name                                                                                           | Name                                                             |                                                                                                             |                                          |                                    |

#### **APPENDIX "A" INSPECTION PHOTOS**

**BMP "1": BIORETENTION POND** 



BEFORE MAINTENANCE: Bioretention Pond is full of old grass clippings.



BEFORE MAINTENANCE: Bioretention Pond is full of old grass clippings. Grass clippings have accumulated and clogged the base of the filter dam.



AFTER MAINT clippings



AFTE remove



BEFORE MAINTENANCE: Bioretention Pond overflow structure grate has accumulated grass clippings, clogging grate openings.



BEFORE MAINTENANCE: Overflow structure basin has sediment and debris (grass clipping) built up in the bottom.



**BMP "1": OVERFLOW STRUCTURI** 

AFTER MAINTENAM



AFTER MA sediment and of the ov



BEFORE MAINTENANCE: Gravel has washed out at the base of the rip rap filter dam. Sediment and weeds have accumulated and need to be removed.





#### **BMP "1": RIP RAP FILTER DAM**



AFTER MAINTENANCE: Removed silt and weeds from washed out area. Replaced gravel, built up the eroded area, and added check dams.



AFTER MAINTENANCE: Removed silt and weeds from washed out area. Replaced gravel, built up the eroded area, and added check dams.



## www.Chattanooga.gov/