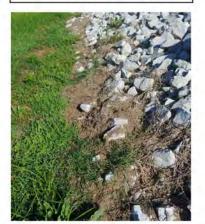

|                                          |                                    |
|                                           | Name                                                                                                                                    | Name                                                                                           | Name                                                             |                                                                                                             |                                          |                                    |

#### **APPENDIX "A" INSPECTION PHOTOS**

**BMP "1": BIORETENTION POND** 



BEFORE MAINTENANCE: Bioretention Pond is full of old grass clippings.



BEFORE MAINTENANCE: Bioretention Pond is full of old grass clippings. Grass clippings have accumulated and clogged the base of the filter dam.



AFTER MAINT clippings



AFTE remove



BEFORE MAINTENANCE: Bioretention Pond overflow structure grate has accumulated grass clippings, clogging grate openings.



BEFORE MAINTENANCE: Overflow structure basin has sediment and debris (grass clipping) built up in the bottom.



**BMP "1": OVERFLOW STRUCTURI** 

AFTER MAINTENAM



AFTER MA sediment and of the ov



BEFORE MAINTENANCE: Gravel has washed out at the base of the rip rap filter dam. Sediment and weeds have accumulated and need to be removed.





#### **BMP "1": RIP RAP FILTER DAM**



AFTER MAINTENANCE: Removed silt and weeds from washed out area. Replaced gravel, built up the eroded