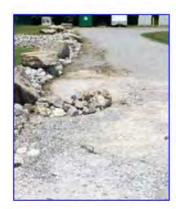

ntion Pond is full of old grass clippings. Grass clippings have accumulated and clogged the base of the filter dam.



AFTER MAINT clippings



AFTE remove



BEFORE MAINTENANCE: Bioretention Pond overflow structure grate has accumulated grass clippings, clogging grate openings.



BEFORE MAINTENANCE: Overflow structure basin has sediment and debris (grass clipping) built up in the bottom.



**BMP "1": OVERFLOW STRUCTURI** 

AFTER MAINTENAM



AFTER MA sediment and of the ov



BEFORE MAINTENANCE: Gravel has washed out at the base of the rip rap filter dam. Sediment and weeds have accumulated and need to be removed.





#### **BMP "1": RIP RAP FILTER DAM**



AFTER MAINTENANCE: Removed silt and weeds from washed out area. Replaced gravel, built up the eroded area, and added check dams.



AFTER MAINTENANCE: Removed silt and weeds from washed out area. Replaced gravel, built up the eroded area, and added check dams.



## www.Chattanooga.gov/waterquality