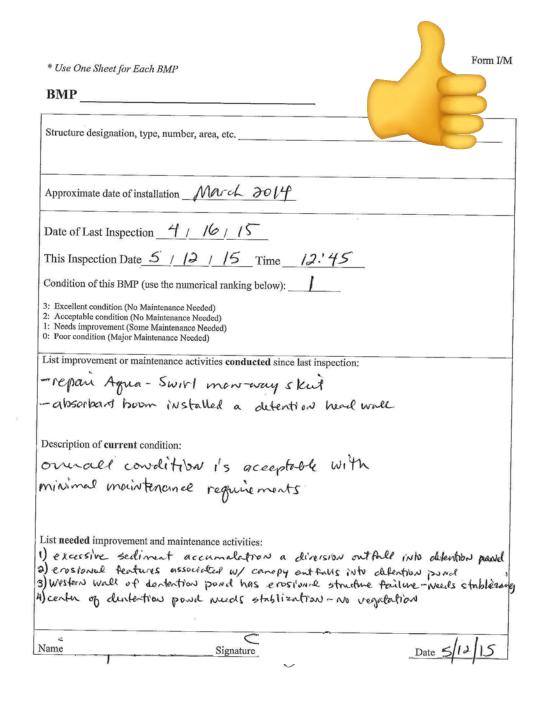

## Good Form / Bad Form

| * Use One Sheet for Each BN<br>BMP Pond -f                                                                                                                                     |                                                  |  |
|--------------------------------------------------------------------------------------------------------------------------------------------------------------------------------|--------------------------------------------------|--|
| Structure designation, type, n                                                                                                                                                 | umber, area, etc.                                |  |
| Approximate date of installat                                                                                                                                                  | ion 2068                                         |  |
| Date of Last Inspection ]                                                                                                                                                      | 2/1/2017                                         |  |
| This Inspection Date 3                                                                                                                                                         | 1 1 / 2018 Time hoor                             |  |
| Condition of this BMP (use t                                                                                                                                                   | he numerical ranking below): 3                   |  |
| <ol> <li>Excellent condition (No Mainte</li> <li>Acceptable condition (No Mainte)</li> <li>Needs improvement (Some Maintena</li> <li>Poor condition (Major Maintena</li> </ol> | tenance Needed)<br>ntenance Needed)              |  |
| List improvement or mainten                                                                                                                                                    | ance activities conducted since last inspection: |  |
|                                                                                                                                                                                |                                                  |  |
|                                                                                                                                                                                |                                                  |  |
|                                                                                                                                                                                |                                                  |  |
| Description of current condi                                                                                                                                                   | non:                                             |  |
| excellent                                                                                                                                                                      |                                                  |  |
|                                                                                                                                                                                |                                                  |  |
|                                                                                                                                                                                |                                                  |  |
|                                                                                                                                                                                |                                                  |  |
| List needed improvement and                                                                                                                                                    | 1 maintenance activities:                        |  |
|                                                                                                                                                                                | 1 maintenance activities:                        |  |
|                                                                                                                                                                                | 1 maintenance activities:                        |  |
|                                                                                                                                                                                | 1 maintenance activities:                        |  |

## Good Picture / Bad Picture