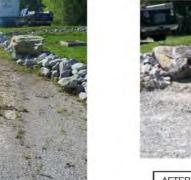

MP "1": BIORETENTION POND** 



BEFORE MAINTENANCE: Bioretention Pond is full of old grass clippings.



BEFORE MAINTENANCE: Bioretention Pond is full of old grass clippings. Grass clippings have accumulated and clogged the base of the filter dam.



AFTER MAINT clippings



AFTE remove



BEFORE MAINTENANCE: Bioretention Pond overflow structure grate has accumulated grass clippings, clogging grate openings.



BEFORE MAINTENANCE: Overflow structure basin has sediment and debris (grass clipping) built up in the bottom.



**BMP "1": OVERFLOW STRUCTURI** 

AFTER MAINTENAM



AFTER MA sediment and of the ov



BEFORE MAINTENANCE: Gravel has washed out at the base of the rip rap filter dam. Sediment and weeds have accumulated and need to be removed.





#### **BMP "1": RIP RAP FILTER DAM**



AFTER MAINTENANCE: Removed silt and weeds from washed out area. Replaced gravel, built up the eroded area, and added check dams.



AFTER MAINTENANCE: Removed silt and weeds from washed out area. Replaced gravel, built up the eroded area, and added check dams.



## www.Chattanooga.gov/waterquality