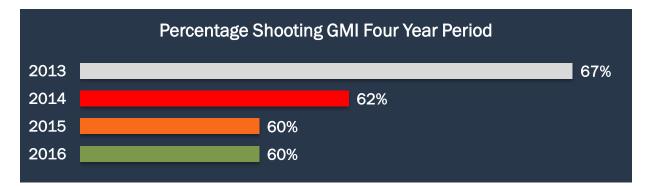

#### SHOOTING DATA THREE YEAR COMPARISON

|                                          | 2014  | 2015  | 2016  |
|------------------------------------------|-------|-------|-------|
| Shooting Incidents                       | 109   | 119   | 132   |
| <b>**GMI Shooting Incidents</b>          | 70    | 72    | 80    |
| **GMI % Shooting Incidents               | 64.2% | 60.5% | 60.6% |
| Shooting Homicide Incidents              | 19    | 20    | 25    |
| <b>**GMI</b> Shooting Homicide Incidents | 13    | 10    | 16    |
| **GMI % Shooting Homicide Incidents      | 68.4% | 50.0% | 64.0% |

NOTE: Numbers do not include self inflicted, accidental, justified shootings \*\*GMI = Group/Gang Member Involved

| CITYWIDE DOMESTIC VIOLENCE 2016 |      |      |          |
|---------------------------------|------|------|----------|
|                                 | 2015 | 2016 | % Change |
| Homicides                       | 3    | 1    | -66.67%  |
| Aggravated<br>Assaults          | 492  | 434  | -11.79%  |
| Simple Assaults                 | 1152 | 1185 | +2.86%   |