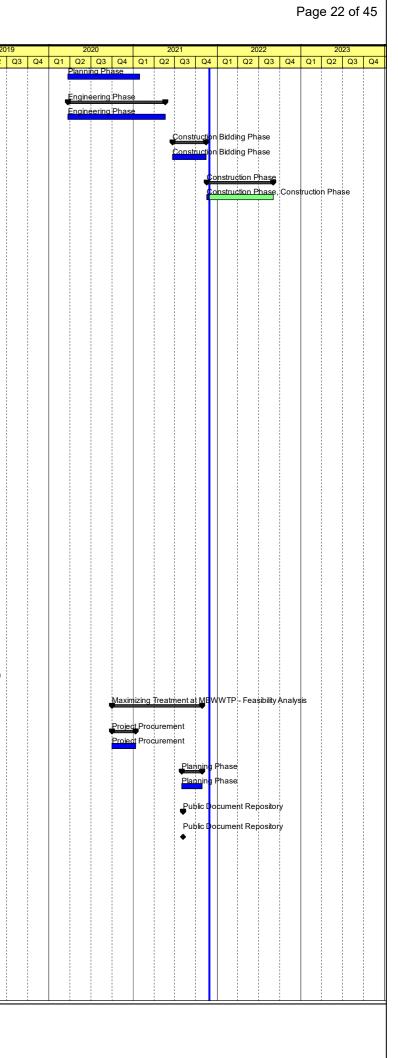

#### 3.5.4 Maximizing Treatment at MBWWTP (¶24.c.)

This project includes the development of a feasible alternatives analysis to assess the implementation of any feasible alternatives to prevent the illegal Bypass from any treatment process at the MBWWTP. According to paragraph 24.c. of the Consent Decree, "in the event that a Bypass occurs within the first (1st) year **following completion of SSES Phase I and the Early Action Capital Improvement Projects**, Chattanooga shall submit to EPA and TDEC for review and comment within twelve (12) Months after such Bypass event a Feasible Alternatives Analysis in accordance with Section II.C.7 of the CSO Control Policy." (emphasis added). Here, the Early Action Capital Improvement Projects have not yet been completed, so this requirement from the Consent Decree has not yet been triggered.