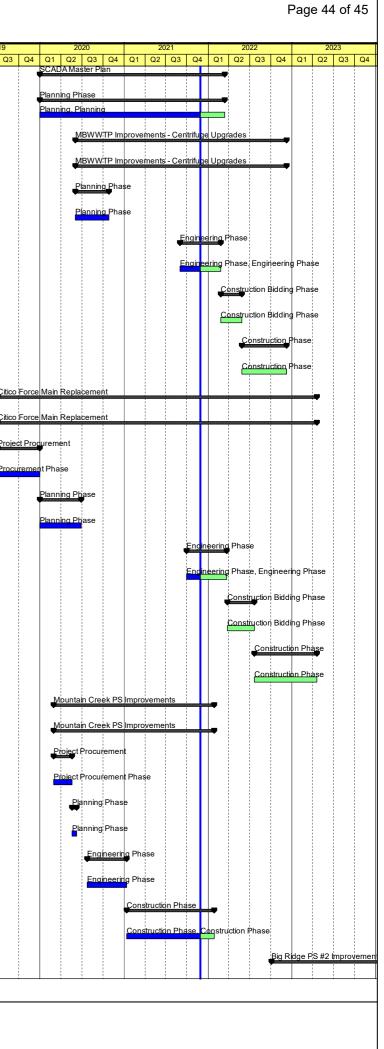

# 4.32 MBWWTP SCADA Master Plan – Phase 1 - 3

This project involves the development of the initial phase of a comprehensive SCADA System 5year Master Plan for the City of Chattanooga Waste Resources Division. The Engineer will prepare a report which compiles all findings, analyses, SOP's, and other recommendations to provide SCADA and Operational Technology planning for the City's wastewater and collections systems. The NTP for professional services was issued on December 10, 2019. This project is expected to be completed in first half of 2022.

# 4.33 MBWWTP Improvements – Centrifuge Upgrades

This project includes upgrades and improvements which involves the preliminary design for the installation of one existing, pre-purchased centrifuge which is located between Centrifuge Building 1 & 2 at the MBWWTP. The NTP for professional services was issued on June 4, 2020. The construction is anticipated to start in the first half of 2022.

# 4.34 Citico Force Main Rehabilitation

This project includes construction scope to replace the 30" force main exiting the Citico PS, located on the south side of the Tennessee River near Citico Creek along Riverside Drive. The force main is approximately 2,000 linear feet spanning the Tennessee River to discharge into a manhole on the north side of the river located on Constitution Drive. Design rehabilitation or replacement will be dependent upon inspection and evaluation of alternatives. The project will be advertised on February 13, 2022 and construction is anticipated to start in the first half of 2022.

# 4.35 Mountain Creek Pump Station Improvements

This project involves making improvements to the Mountain Creek Pump Station that include the replacement of the Motor Control Center ("MCC") and upgrade of the controls at the current facility. The upgrades will allow the station to increase its performance and reliability and to help

to reduce sanitary sewer overflows in the area. The preliminary engineering phase will determine the approach utilized for detailed design and construction. The NTP for professional services was issued on January 12, 2021. The construction is expected to be completed early February 2022.