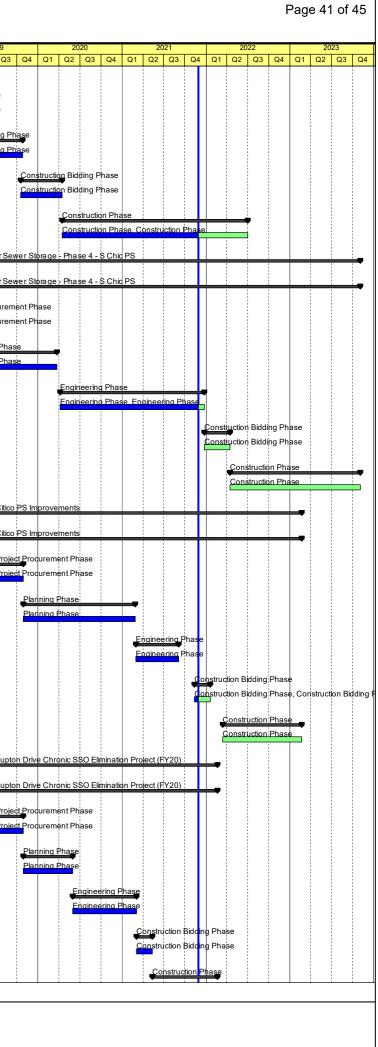

# 4.15 Lupton Drive Chronic SSO Elimination Project (completed)

This project involves the evaluation, characterization, and design of rehabilitation, replacement, or upsizing of 1,600 LF of sanitary sewer pipe and manholes along Lupton Drive east of Hixon Pike. This project will improve the reliability and structural integrity of the existing pipe as well as eliminate SSOs in the area. The NTP for professional services was issued on October 28, 2019. The bid process was completed in February 2021 and the NTP for construction was issued on November 17, 2021. Construction has been completed on January 17, 2022.

# 4.23 Wet Weather Storage Phase 4 – South Chickamauga Pump Station

This project will construct 10 MG of wet weather storage near the South Chickamauga PS located off of N. Hawthorne St. The NTP for professional services was issued on February 15, 2019 and the draft PER was submitted on June 24, 2019. The project is currently in final design and construction is anticipated to start in the second half of 2022.

# 4.24 Citico Pump Station Improvements

This project involves capital improvements to the Citico PS, including the following upgrades and improvements: (1) New motor control center ("MCC"), (2) New pumps, motors, and drives, (3) The wet well cleaned and coated. The NTP for professional services was issued on October 28, 2019. The bid process is scheduled for February 3, 2022, and construction is anticipated to start in the first half of 2022.