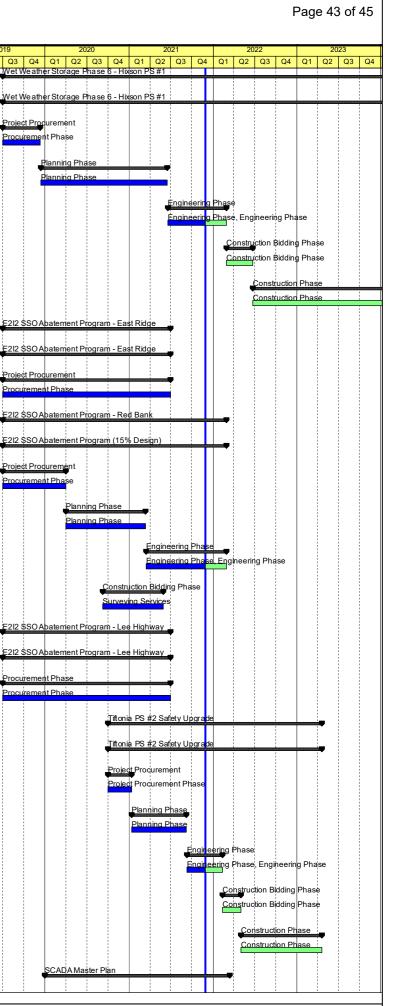

# 4.30 Environmental and Economic Infrastructure Improvement Plan ("E2I2") SSO Abatement Program

This project involves the planning, engineering, and construction of the equalization ("EQ") stations to determine the size, location, and required infrastructure improvements needed to construct approximately 47 MG of EQ stations or wet weather storage in three locations within the surrounding area of the City of Chattanooga and Hamilton County, TN. The current locations include Red Bank, East Ridge, and the South Lee Highway area.

#### E2I2 SSO Abatement Program - East Ridge (West Chickamauga)

This project includes an EQ station with up to 30 MG of capacity near the intersection of I-75 and the South Chickamauga Creek. The EQ Station will include a PS, force main, and gravity sewer improvements.

#### E2I2 SSO Abatement Program - South Lee Hwy

This project includes an EQ station with up to 7 MG for wet weather storage in the Lee Highway area. This project will include the construction of a PS, force main, gravity sewer line improvements, and infrastructure improvements needed to allow for regional connections to deliver approximately 7 MGD of flow through this location.

#### E2I2 SSO Abatement Program – Red Bank (Pineville)

This project may include an EQ station with up to 10 MG of capacity near the intersection of Pineville Rd and Hudson Rd. If it is required, the EQ Station will include a PS, force main, and gravity sewer improvements. This project at this location is currently on-hold due to an on-going post rehabilitation study by Hamilton County Water and Wastewater Treatment Authority ("WWTA") for the Red Bank sewer system.

The NTP for professional services was issued on April 1, 2020, and the design is estimated to completed in the second half of 2022. The construction is anticipated to start in the second half of 2022. We note that the e2i2 agreement with the WWTA is in the process of being extended by both WWTA and Chattanooga.

# 4.31 Tiftonia Pump Station 2 Safety Upgrade

This project includes safety and reliability improvements associated with converting the Tiftonia 2 PS from a "canned" PS to a submersible PS as well as the assessment of the sewer force main for rehabilitation or replacement. The construction is anticipated to start in the first half of 2022.

# 4.32 MBWWTP SCADA Master Plan – Phase 1 - 3

This project involves the development of the initial phase of a comprehensive SCADA System 5year Master Plan for the City of Chattanooga Waste Resources Division. The Engineer will prepare a report which compiles all findings, analyses, SOP's, and other recommendations to provide SCADA and Operational Technology planning for the City's wastewater and collections systems. The NTP for professional services was issued on December 10, 2019. This project is expected to be completed in first half of 2022.

# 4.33 MBWWTP Improvements – Centrifuge Upgrades

This project includes upgrades and improvements which involves the preliminary design for the installation of one existing, pre-purchased centrifuge which is located between Centrifuge Building 1 & 2 at the MBWWTP. The NTP for professional services was issued on June 4, 2020. The construction is anticipated to start in the first half of 2022.