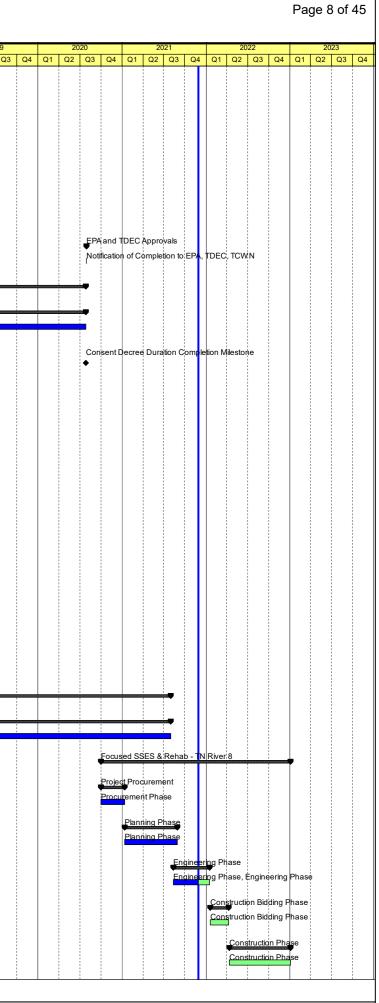

#### 3.2.10 Focused SSES and Rehabilitation-Tennessee River 8 Sewer Improvements

The project involves SSES work in the Tennessee River 8 sewer sub-basin on approximately 96,300 linear feet of pipe to identify areas where unwanted groundwater or stormwater can infiltrate the sanitary sewer system. From the SSES, approximately 38,500 linear feet of sewer and service pipeline and 400 manholes will be repaired or replaced. Approximately 3,700 linear feet of 8 and 10-inch sewer will also be upgraded to 12-inch. The NTP for professional services was issued on January 13, 2021. The construction is anticipated to start in the second half of 2022.

#### 3.2.11 Focused SSES and Rehabilitation-South Chickamauga Creek 9 & Chattanooga Creek 6

The project involves SSES work in the South Chick Creek 9 sewer sub-basin and Chattanooga Creek 6 (sub-basin to be confirmed) on approximately over 74,100 linear feet of pipe to identify areas where groundwater or stormwater can infiltrate the sanitary sewer system. From the SSES, approximately over 29,600 linear feet of sewer and service pipeline and over 190 manholes will be repaired or replaced using methods of cured-in-place pipe, point repairs, and open cut. This project will reduce I/I in both sub-basins and eliminate SSOs, and in particular, the Shallowford Road Chronic SSO located in the South Chick Creek 9 sewer sub-basin. The construction is anticipated to start in the first half of 2023.