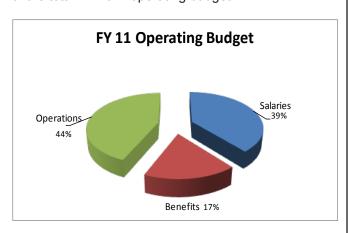

Salaries. Salaried and hourly employees are paid on a weekly or biweekly basis, dependent upon position. Employee salaries and fringe benefits represent 56.44% of the total FY 2011 operating budget.

On July 20, 2010, Ordinance 12414 was passed modifying overtime pay, compensatory leave and personal leave accrual. All non-exempt employees are required to work their standard workweek or work period before they are eligible for overtime pay or premium compensatory leave. Non-exempt employees shall be able to elect to receive premium compensatory leave in lieu of overtime pay. Overtime compensation and premium compensatory time shall be paid or granted by the City as required by the Fair Labor Standards Act and shall be paid or earned at one-half times the employee's regular rate for hours worked over the established workweek or work period. Any paid time off shall not be used to calculate the total hours worked in determining overtime pay or premium compensatory leave during the workweek or work period.