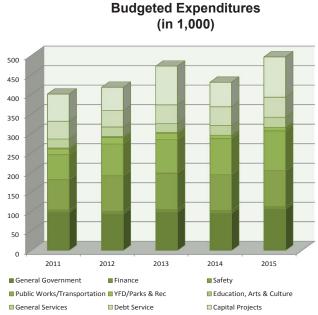

Appropriations (next page), excluding other financing uses are \$496,295,125, a \$56.4 million or 12.8% increase from the FY14 budget. Enterprise and Capital account for \$42.7 million or 76% of the increase. The Enterprise and Capital Funds increases will provide for the continuing program of upgrading the City's interceptor sewer system and compliance with EPA consent decree requirements.

| <b>Appropriations</b><br>Fiscal Year Ending June 30,         | 2015          | 2014           | inc(dec)   | %<br>Change |
|--------------------------------------------------------------|---------------|----------------|------------|-------------|
| General Fund (undesignated)                                  | 187,238,437   | 181,566,342    | 5,672,095  | 3.12%       |
| Special Revenue Funds <sup>(1)</sup>                         | 45,189,623    | 44,104,682     | 1,084,941  | 2.46%       |
| Debt Service Fund                                            | 24,834,716    | 22,434,873     | 2,399,843  | 10.70%      |
| Capital Project Funds                                        | 36,063,470    | 28,185,215     | 7,878,255  | 27.95%      |
| Enterprise Funds                                             | 142,996,397   | 108,067,316    | 34,929,081 | 32.32%      |
| Internal Service                                             | 59,972,482    | 55,475,384     | 4,497,098  | 8.11%       |
| (1) includes Economic Development Fund<br>Total Expenditures | \$496,295,125 | \$ 439,833,812 | 56,461,313 | 12.84%      |
| Other Financing Uses                                         |               |                |            |             |
| Transfers Out                                                | 42,251,159    | 35,732,428     | 6,518,731  | 18.24%      |
| Total Other Financing Uses                                   | \$ 42,251,159 | \$ 35,732,428  | 6,518,731  | 18.24%      |
| Total Expenditures & Other Uses                              | \$538,546,284 | \$ 475,566,240 | 62,980,044 | 13.24%      |