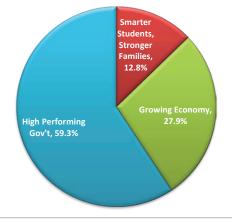

#### To highlight some of those dollars at work, following is a summary by priority:

To make Chattanooga's **Streets Safer**, this budget allocates needed funds to implement smart policing strategies, effective prevention programs for our youth, and high-quality response.

**Growing our Local Economy** means investing in small businesses, ensuring Chattanoogans have the skills to compete, and strengthening our infrastructure to support business expansion.

> Total requested: \$34,730,130 Total funded: \$23,504,020 Total number of offers funded: 26

To ensure Chattanooga has a successful future and a high quality of life, the City is investing in building **Smarter Students and Stronger Families** by supporting kids from cradle to career, providing character education, and creating effective programming for seniors and parents.

**Building Stronger Neighborhoods** is critical to the long-term health of any City. Every Chattanooga citizen should have the opportunity to live in a strong and thriving neighborhood with high quality affordable homes, recreation opportunities nearby, and access to a variety of transportation options.

The City of Chattanooga strives each day to operate a **High Performing Government** by ensuring the long-term financial health of the City, using each dollar effectively, and providing excellent customer service.