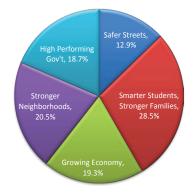

This budget reflects a government relentlessly focused on the priorities of its residents: safer streets, stronger neighborhoods, a growing economy, smarter students & stronger families, and a high performing government. These priorities have been elevated with an eye toward effectiveness. Through a new budgeting approach, implemented City-wide for the first time, each dollar must

#### To highlight some of those dollars at work, following is a summary by priority:

To make Chattanooga's **Streets Safer**, this budget allocates needed funds to implement smart policing strategies, effective prevention programs for our youth, and high-quality response.