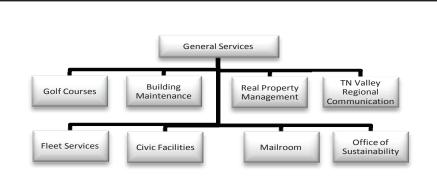

Councilman Anderson serves as Chairman of the Economic and Community Development Committee.

District 7 consists of the following precincts: Alton Park 1 & 2; Downtown 1 & 2; East Lake; St. Elmo 1.