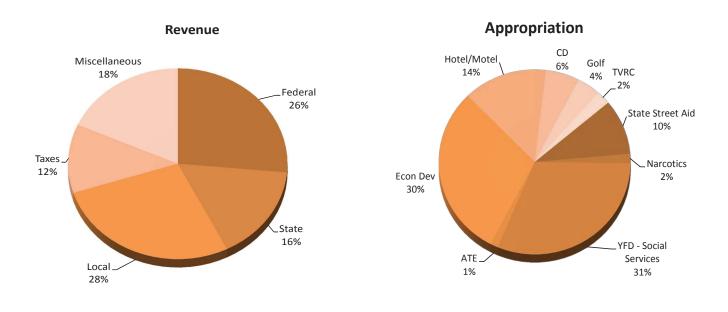

Projected revenues, excluding other financing sources for all appropriated funds total \$401,556,140, an increase of \$9.4 million or 2.4% over the previous year. The moderate increase in taxes, licenses, charges for services, and fines all contribute a 2% or more increase over FY14. The largest increase in miscellaneous is due to the internal services fund use of fund balance because it is anticipated the health & wellness fund's claim will exceed its premium for the upcoming year.

| <b>Revenues</b><br>Fiscal Year Ending June 30, | 2015              | 2014              | inc(dec)    | %<br>change |
|------------------------------------------------|-------------------|-------------------|-------------|-------------|
|                                                |                   |                   | × /         | <u> </u>    |
| Taxes                                          | 159,457,460       | 156,239,300       | 3,218,160   | 2.06%       |
| Licenses & Permits                             | 3,684,840         | 3,595,300         | 89,540      | 2.49%       |
| Intergovernmental                              | 84,432,953        | 86,559,888        | (2,126,935) | -2.46%      |
| Charges for services                           | 105,522,494       | 101,513,650       | 4,008,844   | 3.95%       |
| Fines, forfeitures and penalties               | 1,466,700         | 1,198,600         | 268,100     | 22.37%      |
| Interest Earnings                              | 776,000           | 1,031,700         | (255,700)   | -24.78%     |
| Miscellaneous                                  | 46,215,693        | 41,982,181        | 4,233,512   | 10.08%      |
| Total Revenues                                 | \$<br>401,556,140 | \$<br>392,120,619 | 9,435,521   | 2.41%       |
| Other Financing Sources                        |                   |                   |             |             |
| Transfers in                                   | 59,221,589        | 45,308,447        | 13,913,142  | 30.71%      |
| Fund Balance                                   | 16,905,048        | 5,122,929         | 11,782,119  | 229.99%     |
| Bond Proceeds                                  | 60,863,507        | 33,014,245        | 27,849,262  | 84.36%      |
| Total Other Financing Sources                  | \$<br>136,990,144 | \$<br>83,445,621  | 53,544,523  | 64.17%      |
| Total Revenues & Other Sources                 | \$<br>538,546,284 | \$<br>475,566,240 | 62,980,044  | 13.24%      |

Appropriations (next page), excluding other financing uses are \$496,295,125, a \$56.4 million or 12.8% increase from the FY14 budget. Enterprise and Capital account for \$42.7 million or 76% of the increase. The Enterprise and Capital Funds increases will provide for the continuing program of upgrading the City's interceptor sewer system and compliance with EPA consent decree requirements.

| <b>Appropriations</b><br>Fiscal Year Ending June 30,         | 2015          | 2014           | inc(dec)   | %<br>Change |
|--------------------------------------------------------------|---------------|----------------|------------|-------------|
| General Fund (undesignated)                                  | 187,238,437   | 181,566,342    | 5,672,095  | 3.12%       |
| Special Revenue Funds <sup>(1)</sup>                         | 45,189,623    | 44,104,682     | 1,084,941  | 2.46%       |
| Debt Service Fund                                            | 24,834,716    | 22,434,873     | 2,399,843  | 10.70%      |
| Capital Project Funds                                        | 36,063,470    | 28,185,215     | 7,878,255  | 27.95%      |
| Enterprise Funds                                             | 142,996,397   | 108,067,316    | 34,929,081 | 32.32%      |
| Internal Service                                             | 59,972,482    | 55,475,384     | 4,497,098  | 8.11%       |
| (1) includes Economic Development Fund<br>Total Expenditures | \$496,295,125 | \$ 439,833,812 | 56,461,313 | 12.84%      |
| Other Financing Uses                                         |               |                |            |             |
| Transfers Out                                                | 42,251,159    | 35,732,428     | 6,518,731  | 18.24%      |
| Total Other Financing Uses                                   | \$ 42,251,159 | \$ 35,732,428  | 6,518,731  | 18.24%      |
| Total Expenditures & Other Uses                              | \$538,546,284 | \$ 475,566,240 | 62,980,044 | 13.24%      |