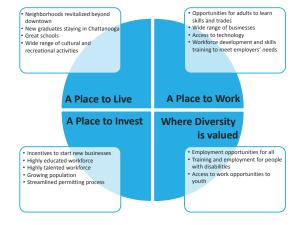

**Growing our Local Economy** means investing in small businesses, ensuring Chattanoogans have the skills to compete, and strengthening our infrastructure to support business expansion.

> Total requested: \$34,730,130 Total funded: \$23,504,020 Total number of offers funded: 26

This budget allocates \$600,000 to a newly created Office of Economic Development within City Hall, which will focus on recruiting and retaining jobs in Chattanooga.

The new Economic Development Office will implement the Growing Small Businesses (GSB) initiative. For small businesses with less than 100 employees, who make a substantial increase to their workforce and sustain that growth for a year or more, the City will provide a \$500 cash grant per employee.

To provide people who live in various neighborhoods with access to one of the largest job centers in our region, this budget provides funding for a bus route to Enterprise South – creating an important link between jobs and neighborhoods.

To grow Chattanooga's minority, veteran, and women owned businesses, the City will partner with the Chamber, the Urban League, and LAUNCH to establish the Chattanooga Alliance for Diverse Business Enterprises. This is an unprecedented collaboration between multiple agencies to strengthen diverse businesses in Chattanooga.