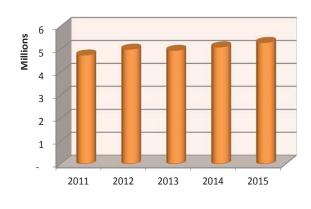

nd

Revenues comes primarily from automated traffic and speeding fines. The FY15 revenues are estimated at \$612,000 or 34.94% below FY14 budget of \$940,600. Collections are being decreased based on actual collections in FY13 and FY14. The City suspended the contract with the initial vendor for poor performance. Services with a new vendor are being ramped up.

#### **Tennessee Valley Regional Communication Fund**

Revenues come mainly from maintenance fees on equipment and member fees for the communications system. Revenues are expected to increase by 2.0% in FY15. Reported as a special revenue fund, it is intended that total fees charged will be sufficient to cover all operations cost excluding depreciation.

#### **Economic Development Collections**



#### Hotel-Motel Tax Collections



Occupancy Tax

#### Community Development Collections



| Special Revenue<br>Fund Summary  | Actual 12  | Actual 13  | Budget 14  | Budget 15  | Budget<br>Inc(Dec) | % chg   |
|----------------------------------|------------|------------|------------|------------|--------------------|---------|
| EXPENDITURES                     |            |            |            |            |                    |         |
| State Street Aid                 | 4,457,109  | 4,280,693  | 4,280,000  | 4,400,000  | 120,000            | 2.80%   |
| YFD - Social Services            | 14,796,762 | 14,524,968 | 15,139,893 | 14,102,388 | (1,037,505)        | -6.85%  |
| Economic Development Fund        | 11,279,370 | 11,077,647 | 11,788,334 | 13,641,603 | 1,853,269          | 15.72%  |
| Narcotics