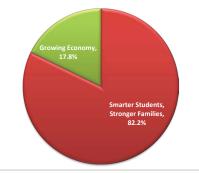

**Growing our Local Economy** means investing in small businesses, ensuring Chattanoogans have the skills to compete, and strengthening our infrastructure to support business expansion.

> Total requested: \$34,730,130 Total funded: \$23,504,020 Total number of offers funded: 26

To ensure Chattanooga has a successful future and a high quality of life, the City is investing in building **Smarter Students and Stronger Families** by supporting kids from cradle to career, providing character education, and creating effective programming for seniors and parents.