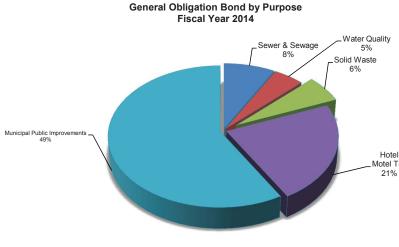

#### Management & Budget Analyst 3

Simone White joined the City in March 1993. She has over 20 years experience in Management & Budget. She handles budgets for Finance, Police, Interceptor Sewer, and manages Capital planning for the City. Prior to joining the City, she was a Business Analyst for the City of Charleston (South Carolina). Simone holds a Bachelor of Science in Accounting from Clemson University. She has been a reviewer for the GFOA's Distinguished Budget Awards Program for over 13 years. Her other activities include serving on the leadership team and past president of the Chattanooga Chapter Association of Government Accountants, Girl Scout Leader, member of Delta Sigma Theta Sorority, and other church/community activities. Simone and her husband, Jerrold, are busy parents of triplets. **Office Phone: (423)643-7361** 