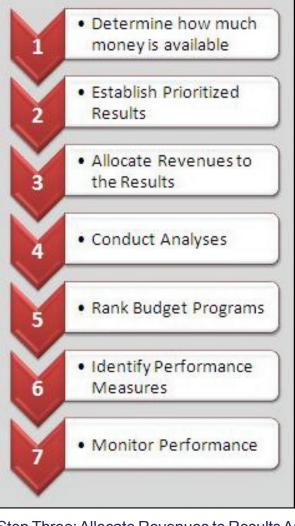

Over the past years, several programs have been used in order to facilitate management with making decisions that insured increased accountability as well as monitor department performance. These programs allow the Mayor, the Chief Operating Officer, the City Finance Officer, and other senior City officials to collaborate on ideas and plans to best meet the needs for the City. For maximum efficiencies and uses of our limited resources, Mayor Berke has expanded on the Budgeting for Outcomes (BFO) approach, introduced last year. BFO identifies citizen priorities and allocates funds to achieve those results. Our focus this year

## **Budgeting for Outcomes**

Budgeting for Outcomes is an approach based on collaboration, transparency, and delivering the services that matter most to citizens.

Budgeting For Outcomes (BFO) starts with a set of results and requires City administrators to work collaboratively to achieve the outcomes in a cost-effective and efficient manner. Rather than submitting department-wide proposals

#### focused on total expenditures, departments and agencies submit "offers" to explain how they can achieve the best results that matter to citizens for the lowest cost and explain what performance measures they will use to demonstrate success. Budgeting for Outcomes, which has been named a "recommended practice" by the Government Finance Officers Association (GFOA), starts with the results citizens want from their City government and works to align those priorities with the budget decisionmaking process. The BFO process focuses on services the public receives, how much it costs, and how outcomes will be measured.

#### What is Budgeting for Outcomes?

It is a process that better aligns spending with outcomes. Key elements include:

- Greater emphasis on citizens.
- Primary focus on desired outcomes.
- Ranking funding proposals using Results. Teams to prioritize spending to achieve the desired outcomes.
- Use of results teams to align resources using priorities.
- Comprehensive data-driven performance metrics.