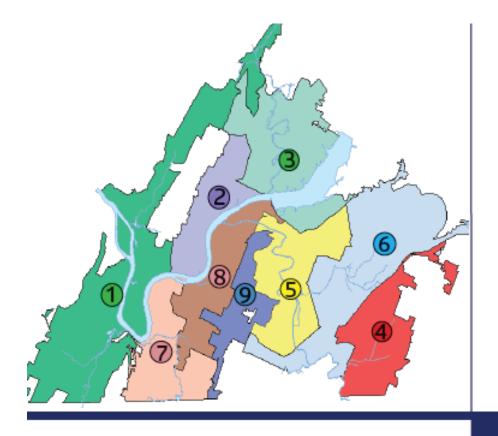

Meet Us 23

#### Chip Henderson, District 1, Chairman

Councilman Henderson's business experience started in 2006/2007 when industry experienced a building boom which resulted in an increase in revenue for his company. He made the decision to take profits and completely eliminate financial debt while also building cash reserves. This decision became instrumental in weathering the economic crisis of 2008. His education includes: Jacksonville State University, Tennessee Temple University, and Gordon Lee High class of 1978. His activities include involvement in church and have been for many years. As a current member of Temple Baptist Church, he serves as the Children's Chapel Director. Before that while a member at Bible Way Baptist Church, he served as Bus Driver, Middle School Sunday School Teacher, and Kid's Club Bible Teacher. Outside of church, he is a football and lacrosse official as well as a registered Beekeeper. He has coached softball, baseball, basketball, and football at different age levels for the Lookout Valley Community. He served on the LVES PTA as a member for 16 years, 2 of which he was the President. He has also served on the Executive Board for Lookout Valley Recreation, and is a member of the Southeast Tennessee Football Association and US Lacrosse Association. He was also elected to the Hamilton County School Board where he served as both Vice Chair and Chairman. He has also become a member of the Tennessee Valley Beekeepers Association. His wife of 31 years, Deanne, have raised three children and now have one grandchild within the 26 years they have lived in Chattanooga's District 1. His favorite quotation is "Government should provide collectively what we cannot provide individually."

Councilman Henderson serves as Chairperson of the RPA (Planning Committee).

District 1 consists of the following precincts: Hixson 1; Lookout Valley 1; Moccasin Bend; Mountain Creek 1 & 3; Northwoods 2.

#### Jerry Mitchell, District 2

Councilman Jerry Mitchell, a first-time candidate, defeated two opponents vying to replace retiring Councilwoman Sally Robinson.

Councilman Mitchell has spent his entire career in private and public sector management positions. Jerry attended St. Jude School and graduated from Notre Dame High School and attended college at UTC, UTK, and Florida State before taking his first full time job with a local non-profit – Senior Neighbors of Chattanooga.

District 2 consists of the following precincts: Lupton City; North Chattanooga 1 & 2; Northgate 1 & 2; Riverview; and Stuart Heights.