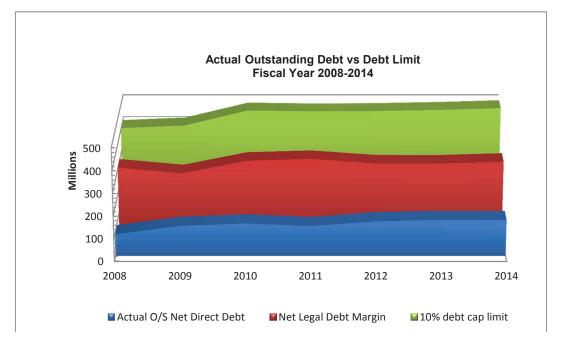

#### Management & Budget Analyst 1

Ulystean was hired by the City in January, 2008. He has over 19 years experience in the accounting and finance profession which includes governmental accounting, corporate finance, internal audit and supply chain management. He holds a Bachelor of Science with double majors in Finance and Economics from the University of North Alabama, Florence. His areas of responsibility include, Air Pollution, Human Resources (including Employee Benefits), Fire Department, Regional Planning. He is also the MTAS Benchmarking Project lead analyst. He is married to Shana and they have two boys. **Office Phone: (423)643-7365** 