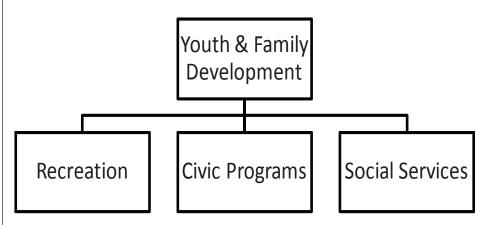

| 185 | Public Works<br>Includes divisions of Administration, the General Fund<br>portion of City Wide Services (Emergency Response,<br>Street Cleaning Services), City Engineering, Parks<br>Maintenance, Municipal Forestry, Interceptor Sewer, Solid<br>Waste, Water Quality Program, Garbage & Brush Pickup,<br>and State Street Aid. |
|-----|-----------------------------------------------------------------------------------------------------------------------------------------------------------------------------------------------------------------------------------------------------------------------------------------------------------------------------------|
| 187 | Youth & Family Development<br>Includes divisions of Recreation, Champion's Club, and<br>Civic Programs.                                                                                                                                                                                                                           |
| 189 | Social Services<br>Includes divisions of Headstart, Daycare, Weatherization,<br>Foster Grandparents, LIHEAP, Community Service Block<br>Grant, Occupancy, Human Services Programs, Family<br>Neighborhood Centers, and the City General Relief<br>divisions.                                                                      |
| 191 | Transportation<br>Includes Transportation Administration, Traffic<br>Engineering and Operations divisions.                                                                                                                                                                                                                        |