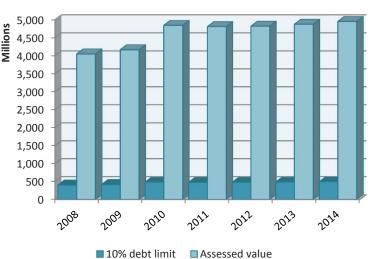

#### Management & Budget Analyst 1

Ulystean was hired by the City in January, 2008. He has over 19 years experience in the accounting and finance profession which includes governmental accounting, corporate finance, internal audit and supply chain management. He holds a Bachelor of Science with double majors in Finance and Economics from the University of North Alabama, Florence. His areas of responsibility include, Air Pollution, Human Resources (including Employee Benefits), Fire Department, Regional Planning. He is also the MTAS Benchmarking Project lead analyst. He is married to Shana and they have two boys. **Office Phone: (423)643-7365** 