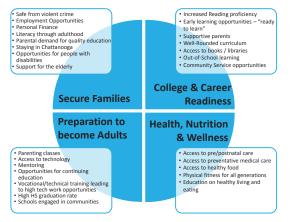

Safer Streets Stronger Neighborhoods A Growing Economy Smarter Students & Stronger Families High Performing Government Innovative Government

This budget reflects a government relentlessly focused on the priorities of its residents: safer streets, stronger neighborhoods, a growing economy, smarter students & stronger families, and a high performing government. These priorities have been elevated with an eye toward effectiveness. Through a new budgeting approach, implemented City-wide for the first time, each dollar must

#### To highlight some of those dollars at work, following is a summary by priority:

To make Chattanooga's **Streets Safer**, this budget allocates needed funds to implement smart policing strategies, effective prevention programs for our youth, and high-quality response.

**Growing our Local Economy** means investing in small businesses, ensuring Chattanoogans have the skills to compete, and strengthening our infrastructure to support business expansion.

> Total requested: \$34,730,130 Total funded: \$23,504,020 Total number of offers funded: 26

To ensure Chattanooga has a successful future and a high quality of life, the City is investing in building **Smarter Students and Stronger Families** by supporting kids from cradle to career, providing character education, and creating effective programming for seniors and parents.

**Building Stronger Neighborhoods** is critical to the long-term health of any City. Every Chattanooga citizen should have the opportunity to live in a strong and thriving neighborhood with high quality affordable homes, recreation opportunities nearby, and access to a variety of transportation options.

The City of Chattanooga strives each day to operate a **High Performing Government** by ensuring the long-term financial health of the City, using each dollar effectively, and providing excellent customer service.