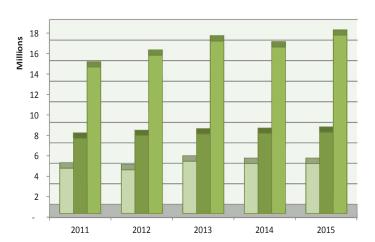

|                                          | Actual   | Actual   | Budget   | Budget   |
|------------------------------------------|----------|----------|----------|----------|
| Program                                  | 2012     | 2013     | 2014     | 2015     |
| Population                               | 154,762  | 167,674  | 171,279  | 173,366  |
| General Government                       | 270.24   | 314.33   | 328.92   | 324.25   |
| Human Resources                          | 11.57    | 11.70    | 10.97    | 10.84    |
| Economic & Community Dev <sup>(1)</sup>  | 48.08    | 40.19    | 54.53    | 56.65    |
| Economic Development                     | 67.27    | 66.00    | 68.83    | 78.69    |
| Executive Branch                         | 8.51     | 10.42    | 9.49     | 9.34     |
| Finance & Administration                 | 28.53    | 27.74    | 33.00    | 32.13    |
| Police                                   | 337.42   | 319.70   | 320.57   | 622.61   |
| Fire                                     | 214.25   | 216.86   | 224.44   | 209.48   |
| Public Works                             | 627.01   | 691.13   | 659.33   | 672.48   |
| Parks & Recreation <sup>(2)</sup>        | 101.05   | -        | -        | -        |
| Social Services                          | 85.20    | 86.63    | 88.39    | 81.34    |
| Youth & Family Development               | -        | -        | 48.63    | 52.39    |
| Transportation                           | -        | -        | 41.34    | 61.69    |
| Education, Arts & Culture <sup>(2)</sup> | 14.50    | -        | -        | -        |
| General Services                         | 109.38   | 115.28   | 125.68   | 126.01   |
| Debt Service                             | 112.80   | 118.82   | 130.98   | 143.25   |
| Total                                    | 2,035.81 | 2,018.80 | 2,145.10 | 2,481.15 |
| (1) Company Maighborhood Comisson        |          |          |          |          |