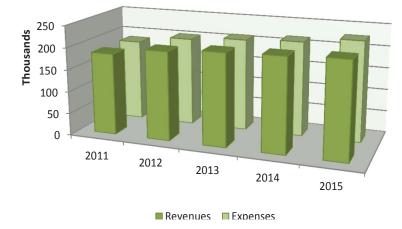

Projected revenues, excluding other financing sources for all appropriated funds total \$401,556,140, an increase of \$9.4 million or 2.4% over the previous year. The moderate increase in taxes, licenses, charges for services, and fines all contribute a 2% or more increase over FY14. The largest increase in miscellaneous is due to the internal services fund use of fund balance because it is anticipated the health & wellness fund's claim will exceed its premium for the upcoming year.

| <b>Revenues</b><br>Fiscal Year Ending June 30, | 2015              | 2014              | inc(dec)    | %<br>change |
|------------------------------------------------|-------------------|-------------------|-------------|-------------|
|                                                |                   |                   | × /         | <u> </u>    |
| Taxes                                          | 159,457,460       | 156,239,300       | 3,218,160   | 2.06%       |
| Licenses & Permits                             | 3,684,840         | 3,595,300         | 89,540      | 2.49%       |
| Intergovernmental                              | 84,432,953        | 86,559,888        | (2,126,935) | -2.46%      |
| Charges for services                           | 105,522,494       | 101,513,650       | 4,008,844   | 3.95%       |
| Fines, forfeitures and penalties               | 1,466,700         | 1,198,600         | 268,100     | 22.37%      |
| Interest Earnings                              | 776,000           | 1,031,700         | (255,700)   | -24.78%     |
| Miscellaneous                                  | 46,215,693        | 41,982,181        | 4,233,512   | 10.08%      |
| Total Revenues                                 | \$<br>401,556,140 | \$<br>392,120,619 | 9,435,521   | 2.41%       |
| Other Financing Sources                        |                   |                   |             |             |
| Transfers in                                   | 59,221,589        | 45,308,447        | 13,913,142  | 30.71%      |
| Fund Balance                                   | 16,905,048        | 5,122,929         | 11,782,119  | 229.99%     |
| Bond Proceeds                                  | 60,863,507        | 33,014,245        | 27,849,262  | 84.36%      |
| Total Other Financing Sources                  | \$<br>136,990,144 | \$<br>83,445,621  | 53,544,523  | 64.17%      |
| Total Revenues & Other Sources                 | \$<br>538,546,284 | \$<br>475,566,240 | 62,980,044  | 13.24%      |

Appropriations (next page), excluding other financing uses are \$496,295,125, a \$56.4 million or 12.8% increase from the FY14 budget. Enterprise and Capital account for \$42.7 million or 76% of the increase. The Enterprise and Capital Funds increases will provide for the continuing program of upgrading the City's interceptor sewer system and compliance with EPA consent decree requirements.

| <b>Appropriations</b><br>Fiscal Year Ending June 30,         | 2015          | 2014           | inc(dec)   | %<br>Change |
|--------------------------------------------------------------|---------------|----------------|------------|-------------|
| General Fund (undesignated)                                  | 187,238,437   | 181,566,342    | 5,672,095  | 3.12%       |
| Special Revenue Funds <sup>(1)</sup>                         | 45,189,623    | 44,104,682     | 1,084,941  | 2.46%       |
| Debt Service Fund                                            | 24,834,716    | 22,434,873     | 2,399,843  | 10.70%      |
| Capital Project Funds                                        | 36,063,470    | 28,185,215     | 7,878,255  | 27.95%      |
| Enterprise Funds                                             | 142,996,397   | 108,067,316    | 34,929,081 | 32.32%      |
| Internal Service                                             | 59,972,482    | 55,475,384     | 4,497,098  | 8.11%       |
| (1) includes Economic Development Fund<br>Total Expenditures | \$496,295,125 | \$ 439,833,812 | 56,461,313 | 12.84%      |
| Other Financing Uses                                         |               |                |            |             |
| Transfers Out                                                | 42,251,159    | 35,732,428     | 6,518,731  | 18.24%      |
| Total Other Financing Uses                                   | \$ 42,251,159 | \$ 35,732,428  | 6,518,731  | 18.24%      |
| Total Expenditures & Other Uses                              | \$538,546,284 | \$ 475,566,240 | 62,980,044 | 13.24%      |