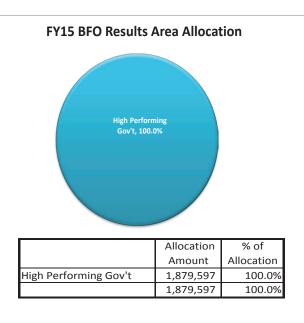

|                 |
|-----------|-----------------|-----------------|-----------------|-----------------|
|           | Actual          | Actual          | Budget          | Budget          |
|           | FY 11/12        | FY 12/13        | FY 13/14        | FY 14/15        |
|           |                 |                 |                 |                 |
| Personnel | \$<br>1,399,362 | \$<br>1,611,431 | \$<br>1,544,855 | \$<br>1,576,292 |
| Overtime  | 1,499           |                 |                 |                 |
| Operating | 329,383         | 349,937         | 334,660         | 303,305         |
| Revenue   | 46,439          | 34,268          | 45,000          | 45,000          |
|           | 1,776,683       | 1,995,635       | 1,924,515       | 1,924,597       |





### **Economic & Community Development**

Donna Williams, Administrator Anthony Sammons, Deputy Administrator

www.chattanooga.gov/economic-community-development

### Mission:

To develop and invest in economic and community development strategies that assist and promote the success of businesses, revitalized communities and vibrant public spaces in Chattanooga.

### **Description:**

The Department of Economic & Community Development is comprised of the following divisions:

Neighborhood Services: develops strong neighborhoods through the Affordable Housing & Rehabilitation program, and provides leadership development and resolves community issues through the City's neighborhood associations.

*Economic Development:* responsible for workforce development, supporting small businesses,