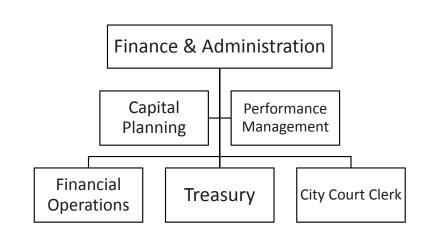

Over the past fifteen years, Chris has worked actively in his community to advocate for policies that strengthen our neighborhoods. He's committed to working sideby-side with residents and community leaders to make District 7 and Chattanooga a better place to live.