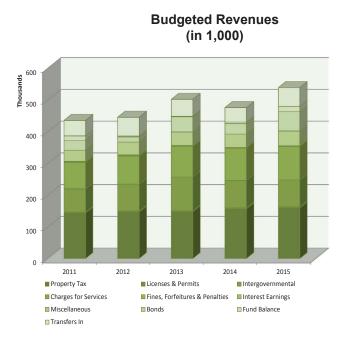

Projected revenues, excluding other financing sources for all appropriated funds total \$401,556,140, an increase of \$9.4 million or 2.4% over the previous year. The moderate increase in taxes, licenses, charges for services, and fines all contribute a 2% or more increase over FY14. The largest increase in miscellaneous is due to the internal services fund use of fund balance because it is anticipated the health & wellness fund's claim will exceed its premium for the upcoming year.

| <b>Revenues</b><br>Fiscal Year Ending June 30, | 2015              | 2014              | inc(dec)    | %<br>change |
|------------------------------------------------|-------------------|-------------------|-------------|-------------|
|                                                |                   |                   | × /         | <u> </u>    |
| Taxes                                          | 159,457,460       | 156,239,300       | 3,218,160   | 2.06%       |
| Licenses & Permits                             | 3,684,840         | 3,595,300         | 89,540      | 2.49%       |
| Intergovernmental                              | 84,432,953        | 86,559,888        | (2,126,935) | -2.46%      |
| Charges for services                           | 105,522,494       | 101,513,650       | 4,008,844   | 3.95%       |
| Fines, forfeitures and penalties               | 1,466,700         | 1,198,600         | 268,100     | 22.37%      |
| Interest Earnings                              | 776,000           | 1,031,700         | (255,700)   | -24.78%     |
| Miscellaneous                                  | 46,215,693        | 41,982,181        | 4,233,512   | 10.08%      |
| Total Revenues                                 | \$<br>401,556,140 | \$<br>392,120,619 | 9,435,521   | 2.41%       |
| Other Financing Sources                        |                   |                   |             |             |
| Transfers in                                   | 59,221,589        | 45,308,447        | 13,913,142  | 30.71%      |
| Fund Balance                                   | 16,905,048        | 5,122,929         | 11,782,119  | 229.99%     |
| Bond Proceeds                                  | 60,863,507        | 33,014,245        | 27,849,262  | 84.36%      |
| Total Other Financing Sources                  | \$<br>136,990,144 | \$<br>83,445,621  | 53,544,523  | 64.17%      |
| Total Revenues & Other Sources                 | \$<br>538,546,284 | \$<br>475,566,240 | 62,980,044  | 13.24%      |