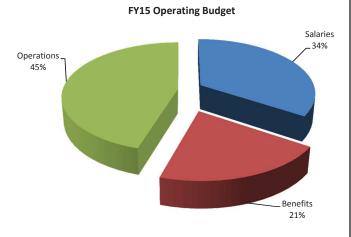

**General Fund** - The City's Undesignated General Fund accounts for all resources related to the general operations of city government that are not accounted for elsewhere. The total appropriation for FY15 budget is \$226,861,055 including transfers of \$39,622,618, a \$14.2 million or 6.7% increase over FY14 budget. Salaries and fringes decreased by \$3.6 million or 2.95% which is due primarily to pension reform for the Fire & Police pension fund. This budget includes a 1.5% increase in employee pay, along w over \$2 million to implement a new pay plan for sworn personnel.