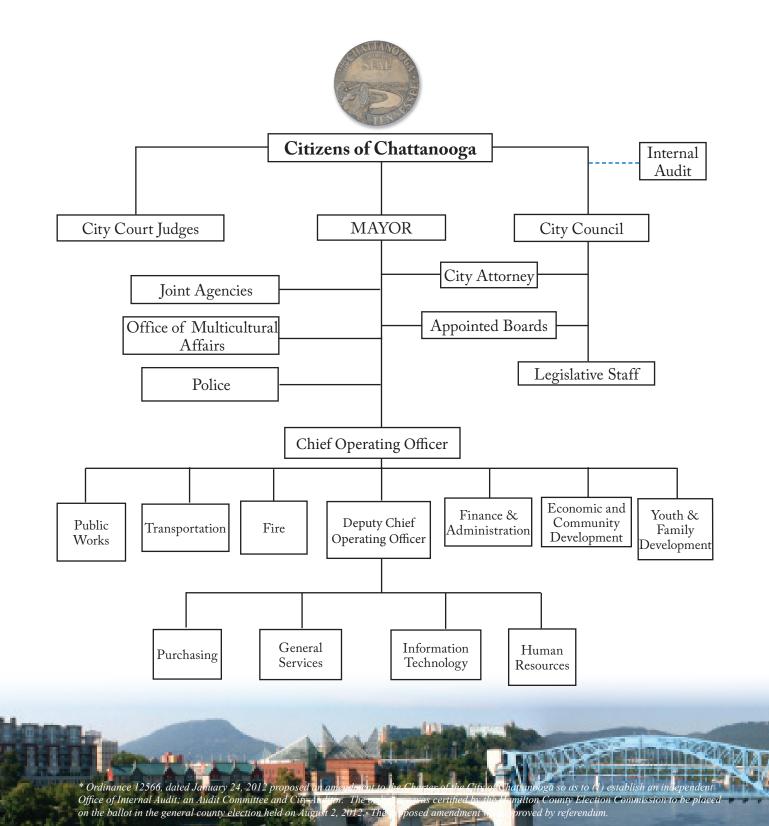

#### Form of Government

Date of Organization: 1839

Form of Government: Mayor/Council The City operates under a Mayor/Council form of government. The Mayor, elected at-large, serves as the City's Chief Executive Officer and oversees the operation of all City departments. The Mayor does not serve as a member of the Council. The City Council is composed of nine members, with each member being elected from one of nine districts within the geographic boundaries of the City. The Mayor and Council are elected to four-year terms.