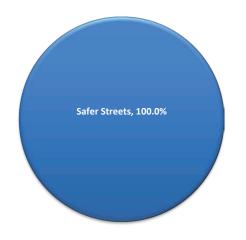

#### To highlight some of those dollars at work, following is a summary by priority:

To make Chattanooga's **Streets Safer**, this budget allocates needed funds to implement smart policing strategies, effective prevention programs for our youth, and high-quality response.

Total requested: \$113,243,532 Total funded: \$101,096,324 Total number of offers funded: 19

The budget continues funding for 486 sworn personnel in the Police Department – an alltime high maintained from the previous budget which allows the Department to implement