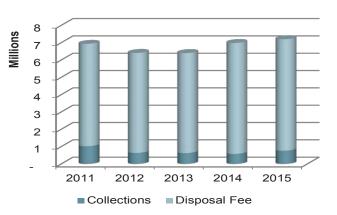

**Internal Service Funds -** The City maintains three Internal Service Funds - Municipal Fleet Services Fund, Liability Insurance Fund, and the Health & Wellness Fund. Internal Service Funds provide goods or services for a fee to other governmental units, departments, and agencies. The Fleet Services Fund 2015 budget is \$18,886,644. The City of Chattanooga is self-insured for judgments and claims, including health care. The Liability Insurance Fund was established to fund and pay for all judgments and costs or liability claims against the City. The 2015 General Fund premium to the Liability Insurance Fund is \$1,000,000. The 2015 Health & Wellness Fund budget is \$40,085,838.