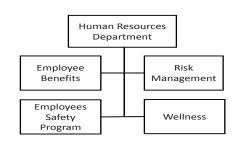

Moses worked under former Commissioner of Education John Franklin as Executive Assistant and retired from

the City of Chattanooga in 2000 as Administrator of the Department of Neighborhood Services. Moses worked at Community Impact of Chattanooga as a physical revitalization neighborhood specialist. He is Co-Owner of Urban Development Corporation and built several homes in the downtown M. L. King neighborhood. He is a member and Trustee at Second Missionary Baptist Church where he also served as church treasurer. A former teacher at Howard High School and former Boys Club Director here in Chattanooga, Moses also served as Executive Director of the Northeast Florida Community Action Agency in Jacksonville Florida.