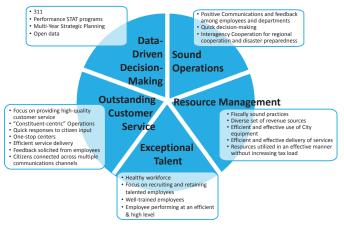

The City of Chattanooga strives each day to operate a **High Performing Government** by ensuring the long-term financial health of the City, using each dollar effectively, and providing excellent customer service.

Total requested: \$26,432,043 Total funded: \$22,710,113 Total number of offers funded: 26

All the initiatives included in this year's budget will be fully funded without a tax increase.

This budget absorbs most of the increase in health costs (\$1.4 million) with a minimal increase in employee premiums (average increase of \$3 per month).

To ensure the most effective use of existing street lighting infrastructure, and avoid duplication of costs while moving towards sustainable alternatives, the City has budgeted \$616,000 to replace our current street lights with LED lights as they are needed.

This budget continues our compliance with the EPA consent, including the previously scheduled 9.8% raise in sewer fees.

Finally, in addition to the performance metrics being tracked from the previous pilot of Budgeting for Outcomes, the Office of Performance Management will establish long-term goals, data points, and tools for public engagement.