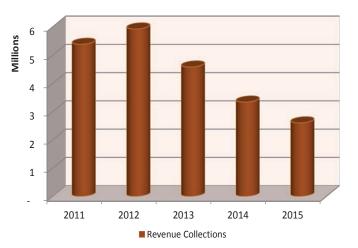

peeding fines. The FY15 revenues are estimated at \$612,000 or 34.94% below FY14 budget of \$940,600. Collections are being decreased based on actual collections in FY13 and FY14. The City suspended the contract with the initial vendor for poor performance. Services with a new vendor are being ramped up.

#### **Tennessee Valley Regional Communication Fund**

Revenues come mainly from maintenance fees on equipment and member fees for the communications system. Revenues are expected to increase by 2.0% in FY15. Reported as a special revenue fund, it is intended that total fees charged will be sufficient to cover all operations cost excluding depreciation.

#### **Economic Development Collections**



#### Hotel-Motel Tax Collections



Occupancy Tax

#### Community Development Collections



| Special Revenue<br>Fund Summary  | Actual 12  | Actual 13  | Budget 14  | Budget 15  | Budget<br>Inc(Dec) | % chg   |
|----------------------------------|------------|------------|------------|------------|--------------------|---------|
| EXPENDITURES                     |            |            |            |            |                    |         |
| State Street Aid                 | 4,457,109  | 4,280,693  | 4,280,000  | 4,400,000  | 120,000            | 2.80%   |
| YFD - Social Services            | 14,796,762 | 14,524,968 | 15,139,893 | 14,102,388 | (1,037,505)        | -6.85%  |
| Economic Development Fund        | 11,279,370 | 11,077,647 | 11,788,334 | 13,641,603 | 1,853,269          | 15.72%  |
| Narcotics                        | 1,023,055  | 418,941    | 607,000    | 76