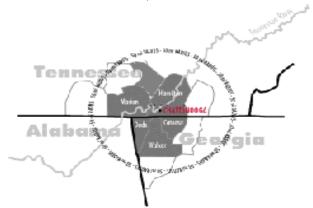

#### History & Development

Rounded in 1816, by the leader of the Cherokee Indians, Chief John Ross, the City of Chattanooga was created on the site of Ross's Landing trading post. Chattanooga, a Cherokee word for "Rock coming to a point" was incorporated under State of Tennessee Private Acts of 1839. Today the City serves as the County seat of Hamilton County, is commercially and industrially developed and is the center of a six-county

Metropolitan Statistical Area (the "MSA"), which includes Hamilton County and the counties of Marion and Sequatchie, Tennessee and the counties of Catoosa, Dade and Walker, Georgia. Located near the southeastern corner of the state on the Tennessee-Georgia border, the City encompasses an area of 145 square miles and a population of 173,366. The City is centrally located in relation to other major population centers of the southeast, being within a 150-mile radius of Knoxville and Nashville, Tennessee; Birmingham, Alabama; and Atlanta, Georgia. Over 11 million people live within a 2 to 2½ hour drive of Chattanooga.