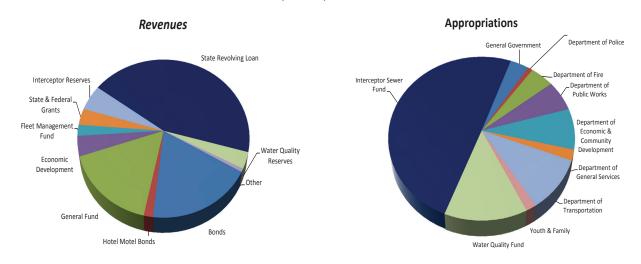

Projected revenues, excluding other financing sources for all appropriated funds total \$401,556,140, an increase of \$9.4 million or 2.4% over the previous year. The moderate increase in taxes, licenses, charges for services, and fines all contribute a 2% or more increase over FY14. The largest increase in miscellaneous is due to the internal services fund use of fund balance because it is anticipated the health & wellness fund's claim will exceed its premium for the upcoming year.

| <b>Revenues</b><br>Fiscal Year Ending June 30, | 2015              | 2014              | inc(dec)    | %<br>change |
|------------------------------------------------|-------------------|-------------------|-------------|-------------|
|                                                |                   |                   | × /         | <u> </u>    |
| Taxes                                          | 159,457,460       | 156,239,300       | 3,218,160   | 2.06%       |
| Licenses & Permits                             | 3,684,840         | 3,595,300         | 89,540      | 2.49%       |
| Intergovernmental                              | 84,432,953        | 86,559,888        | (2,126,935) | -2.46%      |
| Charges for services                           | 105,522,494       | 101,513,650       | 4,008,844   | 3.95%       |
| Fines, forfeitures and penalties               | 1,466,700         | 1,198,600         | 268,100     | 22.37%      |
| Interest Earnings                              | 776,000           | 1,031,700         | (255,700)   | -24.78%     |
| Miscellaneous                                  | 46,215,693        | 41,982,181        | 4,233,512   | 10.08%      |
| Total Revenues                                 | \$<br>401,556,140 | \$<br>392,120,619 | 9,435,521   | 2.41%       |
| Other Financing Sources                        |                   |                   |             |             |
| Transfers in                                   | 59,221,589        | 45,308,447        | 13,913,142  | 30.71%      |
| Fund Balance                                   | 16,905,048        | 5,122,929         | 11,782,119  | 229.99%     |
| Bond Proceeds                                  | 60,863,507        | 33,014,245        | 27,849,262  | 84.36%      |
| Total Other Financing Sources                  | \$<br>136,990,144 | \$<br>83,445,621  | 53,544,523  | 64.17%      |
| Total Revenues & Other Sources                 | \$<br>538,546,284 | \$<br>475,566,240 | 62,980,044  | 13.24%      |

Appropriations (next page), excluding other financing uses are \$496,295,125, a \$56.4 million or 12.8% increase from the FY14 budget. Enterprise and Capital account for \$42.7 million or 76% of the increase. The Enterprise and Capital Funds increases will provide for the continuing program of upgrading the City's interceptor sewer system and compliance with EPA consent decree requirements.

| <b>Appropriations</b><br>Fiscal Year Ending June 30,         | 2015          | 2014           | inc(dec)   | %<br>Change |
|--------------------------------------------------------------|---------------|----------------|------------|-------------|
| General Fund (undesignated)                                  | 187,238,437   | 181,566,342    | 5,672,095  | 3.12%       |
| Special Revenue Funds <sup>(1)</sup>                         | 45,189,623    | 44,104,682     | 1,084,941  | 2.46%       |
| Debt Service Fund                                            | 24,834,716    | 22,434,873     | 2,399,843  | 10.70%      |
| Capital Project Funds                                        | 36,063,470    | 28,185,215     | 7,878,255  | 27.95%      |
| Enterprise Funds                                             | 142,996,397   | 108,067,316    | 34,929,081 | 32.32%      |
| Internal Service                                             | 59,972,482    | 55,475,384     | 4,497,098  | 8.11%       |
| (1) includes Economic Development Fund<br>Total Expenditures | \$496,295,125 | \$ 439,833,812 | 56,461,313 | 12.84%      |
| Other Financing Uses                                         |               |                |            |             |
| Transfers Out                                                | 42,251,159    | 35,732,428     | 6,518,731  | 18.24%      |
| Total Other Financing Uses                                   | \$ 42,251,159 | \$ 35,732,428  | 6,518,731  | 18.24%      |
| Total Expenditures & Other Uses                              | \$538,546,284 | \$ 475,566,240 | 62,980,044 | 13.24%      |