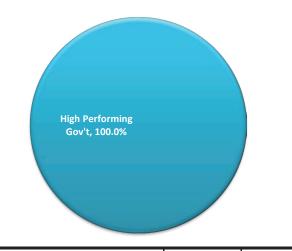

#### To highlight some of those dollars at work, following is a summary by priority:

To make Chattanooga's **Streets Safer**, this budget allocates needed funds to implement smart policing strategies, effective prevention programs for our youth, and high-quality response.

Total requested: \$113,243,532 Total funded: \$101,096,324 Total number of offers funded: 19

The budget continues funding for 486 sworn personnel in the Police Department – an alltime high maintained from the previous budget which allows the Department to implement