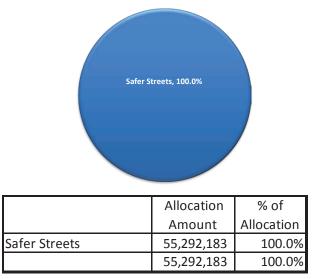

#### To highlight some of those dollars at work, following is a summary by priority:

To make Chattanooga's **Streets Safer**, this budget allocates needed funds to implement smart policing strategies, effective prevention programs for our youth, and high-quality response.

Total requested: \$113,243,532 Total funded: \$101,096,324 Total number of offers funded: 19

The budget continues funding for 486 sworn personnel in the Police Department – an alltime high maintained from the previous budget which allows the Department to implement