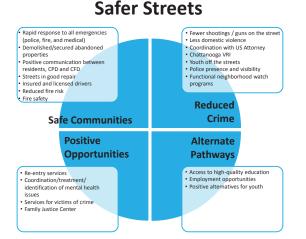

#### To highlight some of those dollars at work, following is a summary by priority:

To make Chattanooga's **Streets Safer**, this budget allocates needed funds to implement smart policing strategies, effective prevention programs for our youth, and high-quality response.

Total requested: \$113,243,532 Total funded: \$101,096,324 Total number of offers funded: 19

The budget continues funding for 486 sworn personnel in the Police Department – an alltime high maintained from the previous budget which allows the Department to implement

more community-based policing models and back fill investigative positions.

The Administration will partner with area agencies to provide more comprehensive services for young men and women who want to turn their lives around through the Chattanooga Violence Reduction Initiative (VRI).

The Administration has been in ongoing discussions with the leaders of the Police Department and employee representatives to fix the broken Police pay plan. The current structure has left the City vulnerable to numerous lawsuits and is in desperate need of repair. This budget allocates \$950,000 to ensure consistency, fairness, and predictability in the allocation of raises to sworn officers.

The budget also maintains several key public safety initiatives from the previous year, including funding for a family justice center as well as federal prosecutor focused solely on crimes occurring within City limits.