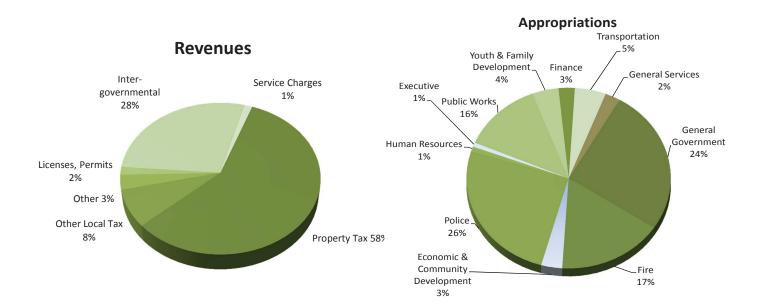

Projected revenues, excluding other financing sources for all appropriated funds total \$401,556,140, an increase of \$9.4 million or 2.4% over the previous year. The moderate increase in taxes, licenses, charges for services, and fines all contribute a 2% or more increase over FY14. The largest increase in miscellaneous is due to the internal services fund use of fund balance because it is anticipated the health & wellness fund's claim will exceed its premium for the upcoming year.

| <b>Revenues</b><br>Fiscal Year Ending June 30, | 2015              | 2014              | inc(dec)    | %<br>change |
|------------------------------------------------|-------------------|-------------------|-------------|-------------|
|                                                |                   |                   | × /         | <u> </u>    |
| Taxes                                          | 159,457,460       | 156,239,300       | 3,218,160   | 2.06%       |
| Licenses & Permits                             | 3,684,840         | 3,595,300         | 89,540      | 2.49%       |
| Intergovernmental                              | 84,432,953        | 86,559,888        | (2,126,935) | -2.46%      |
| Charges for services                           | 105,522,494       | 101,513,650       | 4,008,844   | 3.95%       |
| Fines, forfeitures and penalties               | 1,466,700         | 1,198,600         | 268,100     | 22.37%      |
| Interest Earnings                              | 776,000           | 1,031,700         | (255,700)   | -24.78%     |
| Miscellaneous                                  | 46,215,693        | 41,982,181        | 4,233,512   | 10.08%      |
| Total Revenues                                 | \$<br>401,556,140 | \$<br>392,120,619 | 9,435,521   | 2.41%       |
| Other Financing Sources                        |                   |                   |             |             |
| Transfers in                                   | 59,221,589        | 45,308,447        | 13,913,142  | 30.71%      |
| Fund Balance                                   | 16,905,048        | 5,122,929         | 11,782,119  | 229.99%     |
| Bond Proceeds                                  | 60,863,507        | 33,014,245        | 27,849,262  | 84.36%      |
| Total Other Financing Sources                  | \$<br>136,990,144 | \$<br>83,445,621  | 53,544,523  | 64.17%      |
| Total Revenues & Other Sources                 | \$<br>538,546,284 | \$<br>475,566,240 | 62,980,044  | 13.24%      |

Appropriations (next page), excluding other financing uses are \$496,295,125, a \$56.4 million or 12.8% increase from the FY14 budget. Enterprise and Capital account for \$42.7 million or 76% of the increase. The Enterprise and Capital Funds increases will provide for the continuing program of upgrading the City's interceptor sewer system and compliance with EPA consent decree requirements.

| <b>Appropriations</b><br>Fiscal Year Ending June 30,         | 2015          | 2014           | inc(dec)   | %<br>Change |
|--------------------------------------------------------------|---------------|----------------|------------|-------------|
| General Fund (undesignated)                                  | 187,238,437   | 181,566,342    | 5,672,095  | 3.12%       |
| Special Revenue Funds <sup>(1)</sup>                         | 45,189,623    | 44,104,682     | 1,084,941  | 2.46%       |
| Debt Service Fund                                            | 24,834,716    | 22,434,873     | 2,399,843  | 10.70%      |
| Capital Project Funds                                        | 36,063,470    | 28,185,215     | 7,878,255  | 27.95%      |
| Enterprise Funds                                             | 142,996,397   | 108,067,316    | 34,929,081 | 32.32%      |
| Internal Service                                             | 59,972,482    | 55,475,384     | 4,497,098  | 8.11%       |
| (1) includes Economic Development Fund<br>Total Expenditures | \$496,295,125 | \$ 439,833,812 | 56,461,313 | 12.84%      |
| Other Financing Uses                                         |               |                |            |             |
| Transfers Out                                                | 42,251,159    | 35,732,428     | 6,518,731  | 18.24%      |
| Total Other Financing Uses                                   | \$ 42,251,159 | \$ 35,732,428  | 6,518,731  | 18.24%      |
| Total Expenditures & Other Uses                              | \$538,546,284 | \$ 475,566,240 | 62,980,044 | 13.24%      |