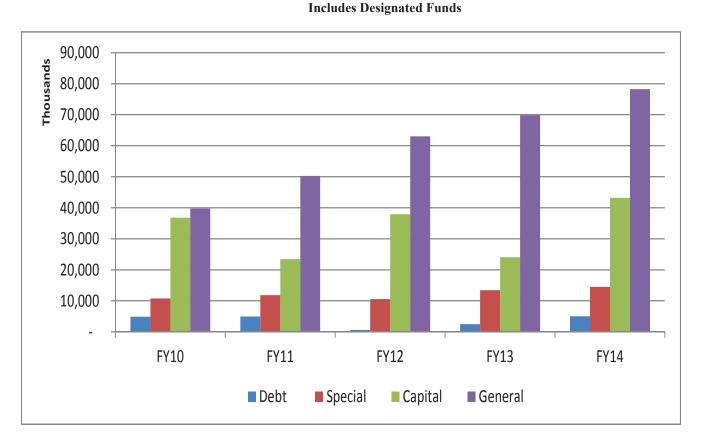

| <b>Appropriations</b><br>Fiscal Year Ending June 30,         | 2015          | 2014           | inc(dec)   | %<br>Change |
|--------------------------------------------------------------|---------------|----------------|------------|-------------|
| General Fund (undesignated)                                  | 187,238,437   | 181,566,342    | 5,672,095  | 3.12%       |
| Special Revenue Funds <sup>(1)</sup>                         | 45,189,623    | 44,104,682     | 1,084,941  | 2.46%       |
| Debt Service Fund                                            | 24,834,716    | 22,434,873     | 2,399,843  | 10.70%      |
| Capital Project Funds                                        | 36,063,470    | 28,185,215     | 7,878,255  | 27.95%      |
| Enterprise Funds                                             | 142,996,397   | 108,067,316    | 34,929,081 | 32.32%      |
| Internal Service                                             | 59,972,482    | 55,475,384     | 4,497,098  | 8.11%       |
| (1) includes Economic Development Fund<br>Total Expenditures | \$496,295,125 | \$ 439,833,812 | 56,461,313 | 12.84%      |
| Other Financing Uses                                         |               |                |            |             |
| Transfers Out                                                | 42,251,159    | 35,732,428     | 6,518,731  | 18.24%      |
| Total Other Financing Uses                                   | \$ 42,251,159 | \$ 35,732,428  | 6,518,731  | 18.24%      |
| Total Expenditures & Other Uses                              | \$538,546,284 | \$ 475,566,240 | 62,980,044 | 13.24%      |

**Special Revenue Funds** - The City's Special Revenue Funds are set by City resolution to account for funds that are restricted as to use. Special Revenue Funds itemized in the budget ordinance include State Street Aid, Human Services, Narcotics, Economic Development, Community Development, Hotel/Motel Tax, Automated Traffic Enforcement and Tennessee Valley Regional Communications. Funding for all other designated funds are authorized by ordinance and restricted as to use. The 2015 budget for the Special Revenue Funds totals \$45,414,623. The Economic Development Fund accounts for \$0.25 of the City's share of the local option sales tax designated for economic development. These funds are earmarked to pay long term lease rental payments to fund the debt service for revenue bonds issued by the Chattanooga Downtown Redevelopment

**Debt Service Fund** - The City is authorized to finance capital improvements through various financing instruments, including but not limited to general obligation bonds, revenue bonds, loan agreements and capital leases. The City Council may authorize the issuance of tax-supported bonds by a simple majority vote, with notification of the action published in local newspapers. Unless 10 percent of the qualified voters protest the issuance by petition within 20 days of notification, the bonds may be issued as proposed. Both principal and interest on general obligation bonds are payable from ad valorem taxes which may be levied by the City Council subject to a legal debt limit of 10 percent of assessed valuation of property. Revenue bonds may be issued for various enterprise operations.

**Capital Project Funds** - These funds are used to account for the financial resources used for the acquisition or construction of major capital projects. The approved Capital Budget for the 2015 fiscal year is \$96,975,470, of which \$36,063,470 will be applied to General Government projects, \$48,150,000 to sewer infrastructure and \$12,762,000 to Water Quality improvements. This is a \$37,961,255 or 64% increase from last year's approved budget of \$59,014,215. The current capital included \$12 million in pay-go funding, \$17.8 million in bonds and \$3.0 million in state funding from the Tennessee Department of Transportation.