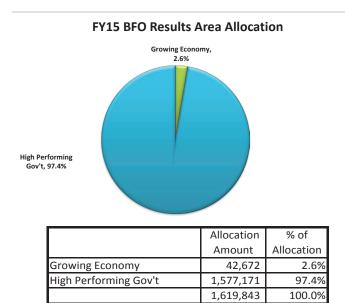

**Growing our Local Economy** means investing in small businesses, ensuring Chattanoogans have the skills to compete, and strengthening our infrastructure to support business expansion.

> Total requested: \$34,730,130 Total funded: \$23,504,020 Total number of offers funded: 26