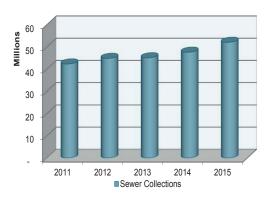

The Interceptor Sewer Fund accounts for sanitary sewer services provided to the residents of the City and to portions of Northwest Georgia. The fund's revenues are derived primarily from user fees and investment earnings. The strong growth in the City and increased federal mandates have necessitated ongoing expansion of the Interceptor Sewer System. Their total assets account for almost 84% of total Enterprise Fund assets, excluding the Electric Power Board. Total approved budget for FY2015 including Debt Service and Capital is \$60,446,000, of which \$34,422,956 is for operations.