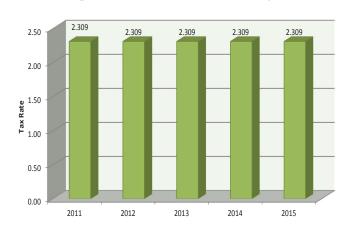

#### Additional Highlights of the Fiscal Year 2015 Budget:

The rate of \$2.309 per \$100 of assessed valuation is maintained. However, overall assessments and property tax collections are up slightly to almost 2%, along with some return of positive retail consumer spending, gross receipts, state sales tax, and the local option sales tax collections. Gross receipt taxes are estimated to remain flat over the FY2014 budget.