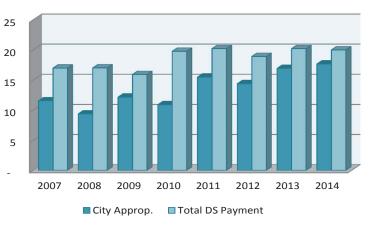

### Per Capita Budget

The chart represents per capita expenditures by department over the past four years.