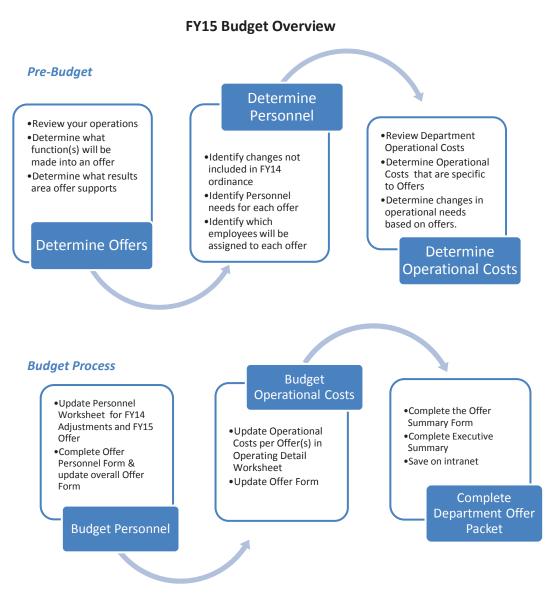

## **Budgeting for Outcomes**

Budgeting for Outcomes is an approach based on collaboration, transparency, and delivering the services that matter most to citizens.

Budgeting For Outcomes (BFO) starts with a set of results and requires City administrators to work collaboratively to achieve the outcomes in a cost-effective and efficient manner. Rather than submitting department-wide proposals

#### focused on total expenditures, departments and agencies submit "offers" to explain how they can achieve the best results that matter to citizens for the lowest cost and explain what performance measures they will use to demonstrate success. Budgeting for Outcomes, which has been named a "recommended practice" by the Government Finance Officers Association (GFOA), starts with the results citizens want from their City government and works to align those priorities with the budget decisionmaking process. The BFO process focuses on services the public receives, how much it costs, and how outcomes will be measured.