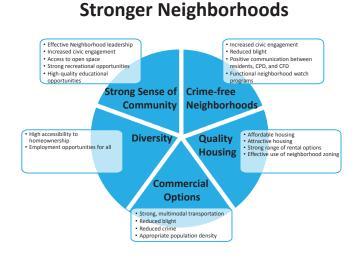

**Building Stronger Neighborhoods** is critical to the long-term health of any City. Every Chattanooga citizen should have the opportunity to live in a strong and thriving neighborhood with high quality affordable homes, recreation opportunities nearby, and access to a variety of transportation options.

> Total requested: \$46,782,640 Total funded: \$45,243,639 Total number of offers funded: 15

This budget dedicates resources to create a homeless-to-housed pipeline for homeless veterans in Chattanooga the first step in towards the goal of ending chronic veteran homelessness by the end of 2016. This initiative will focus on providing intensive case management and transitional housing to those who have served our country.

This budget allocates \$2.3 million for paving and street maintenance, maintaining last year's record high to ensure our roads are well maintained.

A new contract with Orange Grove Center will increase our curbside recycling participation and increase the revenue generated to the City based on the sale of the recycled commodity. This will divert additional waste from our landfill, while maintaining the important job training function provided by the Orange Grove Center.