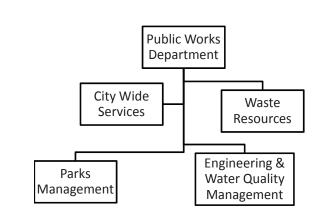

| 185 | Public Works<br>Includes divisions of Administration, the General Fund<br>portion of City Wide Services (Emergency Response,<br>Street Cleaning Services), City Engineering, Parks<br>Maintenance, Municipal Forestry, Interceptor Sewer, Solid<br>Waste, Water Quality Program, Garbage & Brush Pickup,<br>and State Street Aid. |
|-----|-----------------------------------------------------------------------------------------------------------------------------------------------------------------------------------------------------------------------------------------------------------------------------------------------------------------------------------|
| 187 | Youth & Family Development<br>Includes divisions of Recreation, Champion's Club, and<br>Civic Programs.                                                                                                                                                                                                                           |
| 189 | Social Services<br>Includes divisions of Headstart, Daycare, Weatherization,<br>Foster Grandparents, LIHEAP, Community Service Block<br>Grant, Occupancy, Human Services Programs, Family<br>Neighborhood Centers, and the City General Relief<br>divisions.                                                                      |
| 191 | Transportation<br>Includes Transportation Administration, Traffic<br>Engineering and Operations divisions.                                                                                                                                                                                                                        |