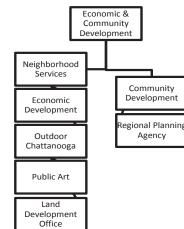

Moses has also been very active in Chattanooga-Hamilton County political community serving on many campaigns and was elected countywide to serve as a commissioner of the Metropolitan Study Charter Commission. He also served as campaign manager and in other posts with several candidates for mayor of Chattanooga, City Council candidates, several judicial candidates, and other elective offices in Chattanooga and Hamilton County.

District 8 consists of the following precincts: Amnicola; Avondale; Bushtown; Courthouse 1 & 2; Eastside 1 & 2.