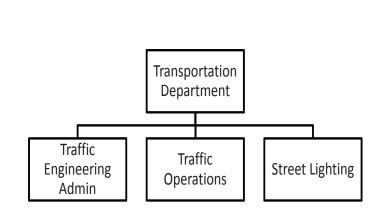

## **Council Districts**

District 1 Chairman Chip Henderson

> District (2) Jerry Mitchell

> > District ③ Ken Smith

District ④ Larry Grohn

District (5) Russell Gilbert

**District 6** Vice-Chairwoman Carol Berz