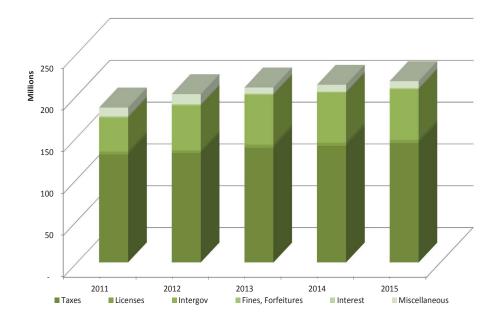

Projected revenues, excluding other financing sources for all appropriated funds total \$401,556,140, an increase of \$9.4 million or 2.4% over the previous year. The moderate increase in taxes, licenses, charges for services, and fines all contribute a 2% or more increase over FY14. The largest increase in miscellaneous is due to the internal services fund use of fund balance because it is anticipated the health & wellness fund's claim will exceed its premium for the upcoming year.

| <b>Revenues</b><br>Fiscal Year Ending June 30, | 2015              | 2014              | inc(dec)    | %<br>change |
|------------------------------------------------|-------------------|-------------------|-------------|-------------|
|                                                |                   |                   | × /         | <u> </u>    |
| Taxes                                          | 159,457,460       | 156,239,300       | 3,218,160   | 2.06%       |
| Licenses & Permits                             | 3,684,840         | 3,595,300         | 89,540      | 2.49%       |
| Intergovernmental                              | 84,432,953        | 86,559,888        | (2,126,935) | -2.46%      |
| Charges for services                           | 105,522,494       | 101,513,650       | 4,008,844   | 3.95%       |
| Fines, forfeitures and penalties               | 1,466,700         | 1,198,600         | 268,100     | 22.37%      |
| Interest Earnings                              | 776,000           | 1,031,700         | (255,700)   | -24.78%     |
| Miscellaneous                                  | 46,215,693        | 41,982,181        | 4,233,512   | 10.08%      |
| Total Revenues                                 | \$<br>401,556,140 | \$<br>392,120,619 | 9,435,521   | 2.41%       |
| Other Financing Sources                        |                   |                   |             |             |
| Transfers in                                   | 59,221,589        | 45,308,447        | 13,913,142  | 30.71%      |
| Fund Balance                                   | 16,905,048        | 5,122,929         | 11,782,119  | 229.99%     |
| Bond Proceeds                                  | 60,863,507        | 33,014,245        | 27,849,262  | 84.36%      |
| Total Other Financing Sources                  | \$<br>136,990,144 | \$<br>83,445,621  | 53,544,523  | 64.17%      |
| Total Revenues & Other Sources                 | \$<br>538,546,284 | \$<br>475,566,240 | 62,980,044  | 13.24%      |