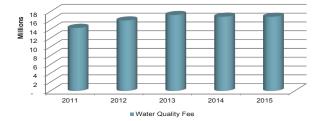

The <u>Water Quality Management Fund</u> accounts for the operations of the City's water quality management program as mandated by the Environmental Protection Agency and the state. Since the inception of this program in 1994, the investment in property, plant, and equipment has grown to \$45.5 million. The 2015 budget is \$16,839,938.