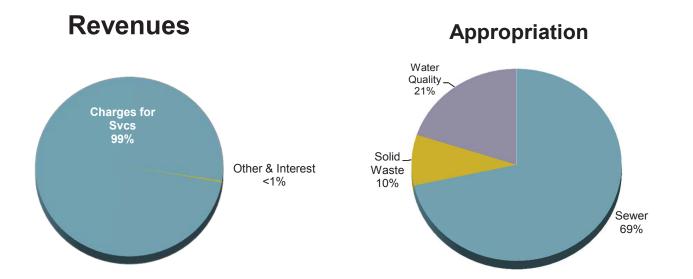

Projected revenues, excluding other financing sources for all appropriated funds total \$401,556,140, an increase of \$9.4 million or 2.4% over the previous year. The moderate increase in taxes, licenses, charges for services, and fines all contribute a 2% or more increase over FY14. The largest increase in miscellaneous is due to the internal services fund use of fund balance because it is anticipated the health & wellness fund's claim will exceed its premium for the upcoming year.

| <b>Revenues</b><br>Fiscal Year Ending June 30, | 2015              | 2014              | inc(dec)    | %<br>change |
|------------------------------------------------|-------------------|-------------------|-------------|-------------|
|                                                |                   |                   | × /         | <u> </u>    |
| Taxes                                          | 159,457,460       | 156,239,300       | 3,218,160   | 2.06%       |
| Licenses & Permits                             | 3,684,840         | 3,595,300         | 89,540      | 2.49%       |
| Intergovernmental                              | 84,432,953        | 86,559,888        | (2,126,935) | -2.46%      |
| Charges for services                           | 105,522,494       | 101,513,650       | 4,008,844   | 3.95%       |
| Fines, forfeitures and penalties               | 1,466,700         | 1,198,600         | 268,100     | 22.37%      |
| Interest Earnings                              | 776,000           | 1,031,700         | (255,700)   | -24.78%     |
| Miscellaneous                                  | 46,215,693        | 41,982,181        | 4,233,512   | 10.08%      |
| Total Revenues                                 | \$<br>401,556,140 | \$<br>392,120,619 | 9,435,521   | 2.41%       |
| Other Financing Sources                        |                   |                   |             |             |
| Transfers in                                   | 59,221,589        | 45,308,447        | 13,913,142  | 30.71%      |
| Fund Balance                                   | 16,905,048        | 5,122,929         | 11,782,119  | 229.99%     |
| Bond Proceeds                                  | 60,863,507        | 33,014,245        | 27,849,262  | 84.36%      |
| Total Other Financing Sources                  | \$<br>136,990,144 | \$<br>83,445,621  | 53,544,523  | 64.17%      |
| Total Revenues & Other Sources                 | \$<br>538,546,284 | \$<br>475,566,240 | 62,980,044  | 13.24%      |

Appropriations (next page), excluding other financing uses are \$496,295,125, a \$56.4 million or 12.8% increase from the FY14 budget. Enterprise and Capital account for \$42.7 million or 76% of the increase. The Enterprise and Capital Funds increases will provide for the continuing program of upgrading the City's interceptor sewer system and compliance with EPA consent decree requirements.

| <b>Appropriations</b><br>Fiscal Year Ending June 30,         | 2015          | 2014           | inc(dec)   | %<br>Change |
|--------------------------------------------------------------|---------------|----------------|------------|-------------|
| General Fund (undesignated)                                  | 187,238,437   | 181,566,342    | 5,672,095  | 3.12%       |
| Special Revenue Funds <sup>(1)</sup>                         | 45,189,623    | 44,104,682     | 1,084,941  | 2.46%       |
| Debt Service Fund                                            | 24,834,716    | 22,434,873     | 2,399,843  | 10.70%      |
| Capital Project Funds                                        | 36,063,470    | 28,185,215     | 7,878,255  | 27.95%      |
| Enterprise Funds                                             | 142,996,397   | 108,067,316    | 34,929,081 | 32.32%      |
| Internal Service                                             | 59,972,482    | 55,475,384     | 4,497,098  | 8.11%       |
| (1) includes Economic Development Fund<br>Total Expenditures | \$496,295,125 | \$ 439,833,812 | 56,461,313 | 12.84%      |
| Other Financing Uses                                         |               |                |            |             |
| Transfers Out                                                | 42,251,159    | 35,732,428     | 6,518,731  | 18.24%      |
| Total Other Financing Uses                                   | \$ 42,251,159 | \$ 35,732,428  | 6,518,731  | 18.24%      |
| Total Expenditures & Other Uses                              | \$538,546,284 | \$ 475,566,240 | 62,980,044 | 13.24%      |