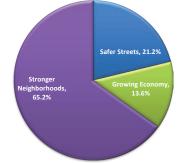

#### To highlight some of those dollars at work, following is a summary by priority:

To make Chattanooga's **Streets Safer**, this budget allocates needed funds to implement smart policing strategies, effective prevention programs for our youth, and high-quality response.

**Growing our Local Economy** means investing in small businesses, ensuring Chattanoogans have the skills to compete, and strengthening our infrastructure to support business expansion.

> Total requested: \$34,730,130 Total funded: \$23,504,020 Total number of offers funded: 26

**Building Stronger Neighborhoods** is critical to the long-term health of any City. Every Chattanooga citizen should have the opportunity to live in a strong and thriving neighborhood with high quality affordable homes, recreation opportunities nearby, and access to a variety of transportation options.