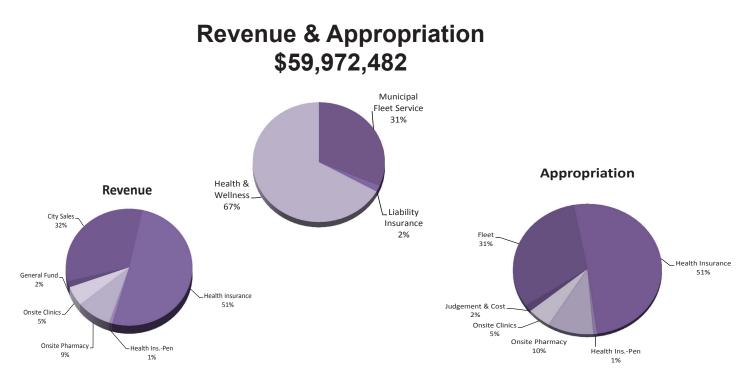

**Internal Service Funds -** The City maintains three Internal Service Funds - Municipal Fleet Services Fund, Liability Insurance Fund, and the Health & Wellness Fund. Internal Service Funds provide goods or services for a fee to other governmental units, departments, and agencies. The Fleet Services Fund 2015 budget is \$18,886,644. The City of Chattanooga is self-insured for judgments and claims, including health care. The Liability Insurance Fund was established to fund and pay for all judgments and costs or liability claims against the City. The 2015 General Fund premium to the Liability Insurance Fund is \$1,000,000. The 2015 Health & Wellness Fund budget is \$40,085,838.