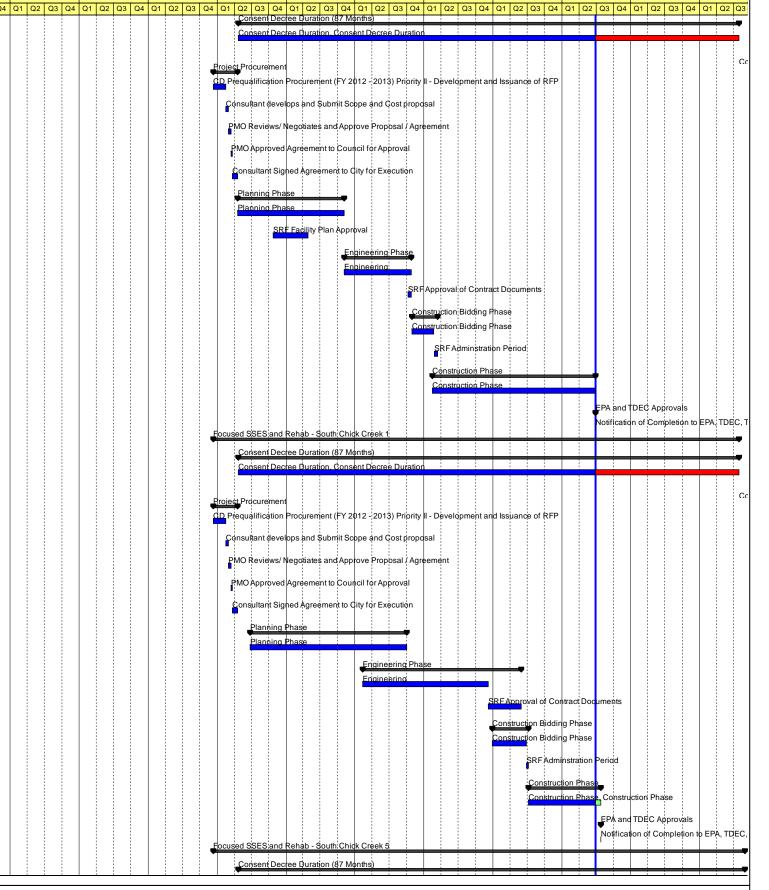

## 3.2.3 Focused SSES and Rehabilitation-South Chickamauga Creek 1 Phase 1 & Phase 2

This project represents 1 of the 5 Phase I priority sewer sub-basins and is being executed in accordance with Paragraph 21 of the CD. The South Chickamauga Creek 1 sewer sub-basin consists of approximately 81,809 LF of sanitary sewer piping, ranging from 4-inch to 84-inch diameter.

<u>Phase 1</u> - The NTP for professional services was issued June 26, 2013, and SSES investigations were completed for approximately 69,751 LF of sewer by January 17, 2014 Approximately 13,257 LF of sanitary sewer were designated for rehabilitation. Final design was completed and the project was submitted to TDEC for approval on November 26, 2016. Contract bidding began December 29, 2016 and the NTP for construction was issued July 7, 2017. Construction is anticipated to be complete in the second half of 2018.

<u>Phase 2</u> - Based on the results of the SSES it was determined that a PS will be installed to eliminate portions of the gravity sewer located in the flood plain to increase Inflow and Infiltration ("I/I") removal, and improve maintenance and reliability of the collection system infrastructure in the basin. The PS will redirect flows from the existing 12-inch sewer interceptor along the Tennessee River and South Chickamauga Creek shoreline to collection sewer pipelines feeding the 48-inch interceptor on Amnicola Highway. In addition to the PS, the project includes the installation of approximately 2,700 LF of force main and 1,100 LF of gravity sewer, and the abandonment of approximately 5,700 LF of 12-inch to 15-inch gravity interceptor and associated manholes. An NTP for professional services is anticipated in the second half of 2018.

#### 3.2.4 Focused SSES and Rehabilitation-South Chickamauga Creek 5

This project represents 1 of the 5 Phase I priority sewer sub-basins and is being executed in accordance with Paragraph 21 of the CD. The South Chickamauga Creek 5 sewer sub-basin consists of approximately 89,414 LF of sanitary sewer piping, ranging from 6-inch to 36-inch diameter. The NTP for professional services was issued April 18, 2013, and SSES investigations were completed for approximately 73,923 LF of sewer piping in 2014. The PER was submitted on January 8, 2015 and approximately 19,560 LF of sanitary sewer were recommended for rehabilitation. Final design was completed and the project was submitted to TDEC on November 7, 2016 and approval was received February 10, 2017. Bidding began November 08, 2016 and construction began May 30, 2017. This project is anticipated to be completed in the second half of 2018.