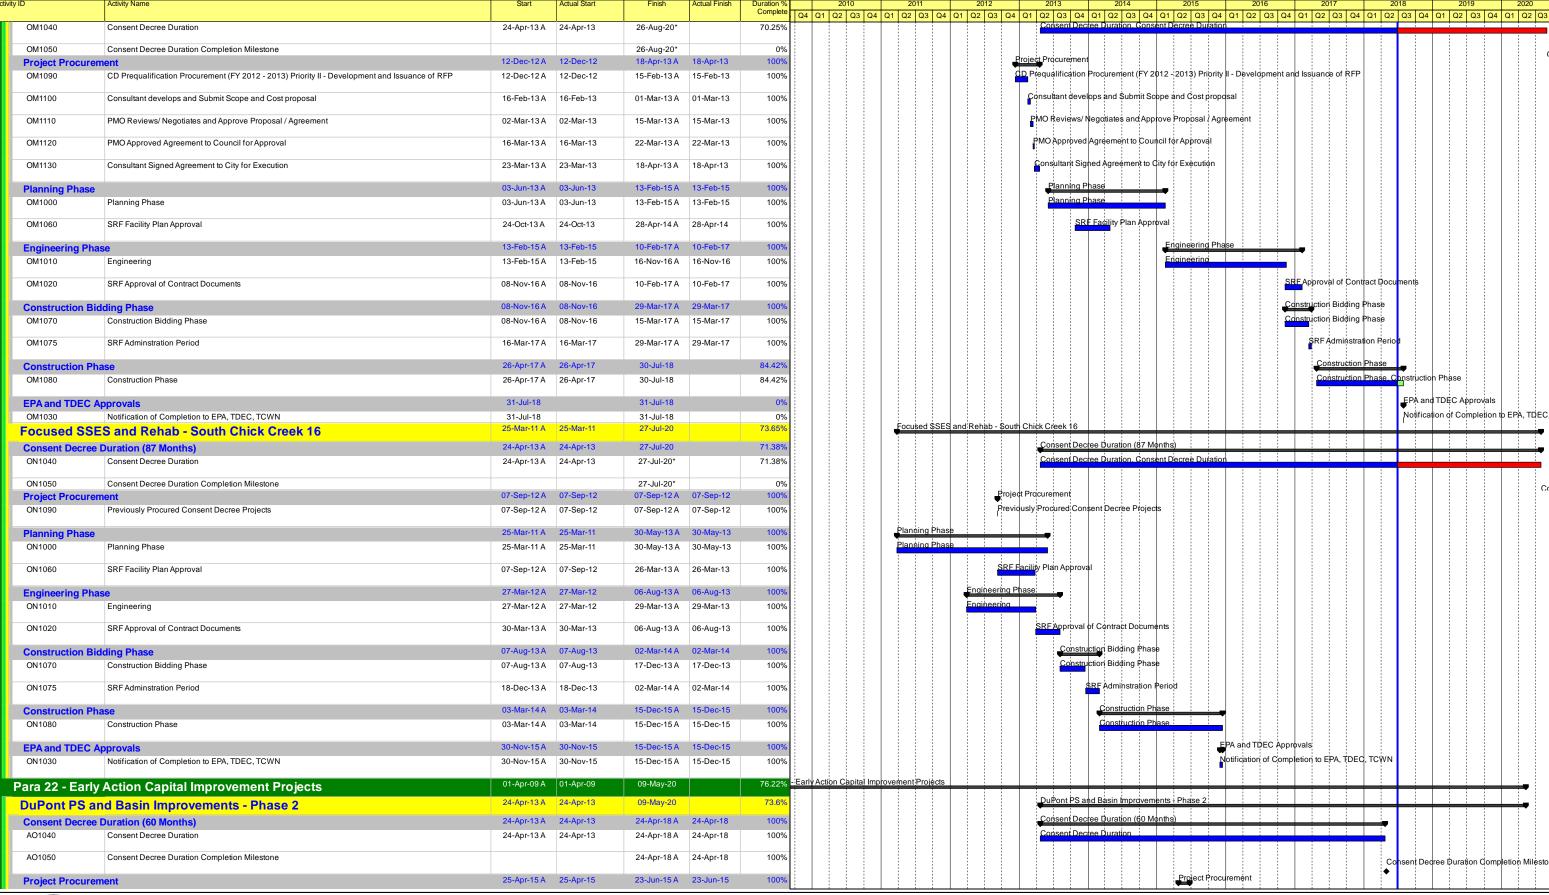

During the Report Period, the City developed and submitted the deliverables that are listed in Table 1-1 to the Environmental Protection Agency ("EPA") and the Tennessee Department of Environment and Conservation ("TDEC") for review and approval. This information is also presented in Gantt chart format in Appendix A.

<sup>\*</sup> Please see project details for description of delay

Table 1-2 lists the projects and deliverables that the City expects to complete during the upcoming semi-annual period of July 1, 2018 through December 31, 2018. This information is also available in Gantt chart format in Appendix A.