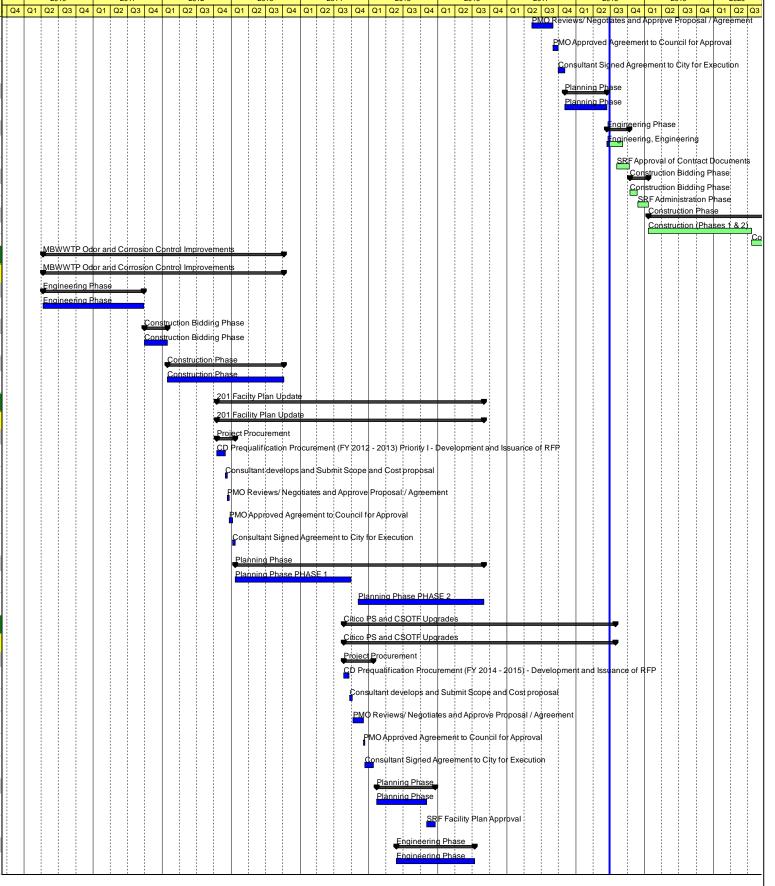

During the Report Period, the City developed and submitted the deliverables that are listed in Table 1-1 to the Environmental Protection Agency ("EPA") and the Tennessee Department of Environment and Conservation ("TDEC") for review and approval. This information is also presented in Gantt chart format in Appendix A.

<sup>\*</sup> Please see project details for description of delay

Table 1-2 lists the projects and deliverables that the City expects to complete during the upcoming semi-annual period of July 1, 2018 through December 31, 2018. This information is also available in Gantt chart format in Appendix A.

## 4.3 Citico PS and CSOTF Upgrades

The Citico PS and CSOTF Upgrades project involves the design and construction of pumping improvements to the Citico CSOTF to restore ISS capacity, improve reliability, reduce SSOs, and comply with State and Federal regulations. The project includes an evaluation of the Citico PS to determine improvements necessary to operate the PS at design capacity as well as design and construction oversight of the selected improvements. A consultant has been contracted to perform the design and the NTP for professional services was issued on January 27, 2015. TDEC approval of the plans was received November 30, 2016. Bidding commenced July 14, 2016, and construction began December 1, 2016. Construction is anticipated to be complete in the second half of 2018.

## 4.4 South Chick PS Phase II and Spring Creek PS Upgrades

The South Chick PS Phase II and Spring Creek PS Upgrades project will evaluate and design additional reliability improvements for the South Chickamauga Creek PS, including replacement of the sluice gates and bar screens and rehabilitation of the PS wet well. This project will also

evaluate and design improvements for the Spring Creek PS in order to meet or exceed the rated capacity of the existing PS. Improvements for both pumping stations have been scoped under a single contract. The NTP for professional services was awarded on May 6, 2015. Comments were received from TDEC on May 4, 2016 and plans were resubmitted May 16, 2016. TDEC approval was received August 3, 2016. Bidding commenced on August 4, 2016 and the NTP for construction services was issued October 27, 2016 and construction for rehabilitation of the Northwest Georgia Interceptor was completed April 10, 2017. Additional evaluation of the Spring Creek PS force main using SmartBall technology was performed October 11, 2017, but due to field issues, analysis of the data was not performed. The evaluation is anticipated to be completed in the second half of 2018.

#### 4.6 MBWWTP – Detritors Rehabilitation

This project involves the rehabilitation and upgrade of the influent grit detritors and related splitter box at the MBWWTP. This project will improve reliability and prevent equipment failure that could lead to bypasses during peak flows by updating aging infrastructure. The NTP for professional services was awarded on July 1, 2015. The project was submitted to TDEC on October 28, 2016, and approval was received on December 12, 2016. Bidding began December 13, 2016, and construction began March 26, 2017. Construction is anticipated to be complete in the second half of 2018.

## 4.7 Friar's Branch-South Chick Creek 5 Interceptor Rehabilitation

This project involves the rehabilitation of portions of the collection system in the Friars Branch and South Chickamauga Creek 5 Sub Basins using trenchless technologies. Approximately 23,640 LF of gravity sewer line was identified for evaluation. Trenchless rehabilitation allows the City to conduct the repairs while limiting disturbances to the areas near the work site. The NTP for professional services was awarded on August 6, 2015 and SSES investigations were conducted on approximately 23,640 LF of sewer line. From the results of the SSES, approximately 9,469 LF of sanitary sewer, service pipeline, and associated manholes were designated to be rehabilitated. The PER was approved February 2, 2016 and bidding began November 18, 2017. Construction commenced March 22, 2018, and is anticipated to be complete in the first half of 2019.

## 4.8 MBWWTP-Control Room Upgrades

This project involves improvements to the existing MBWWTP control room with including building renovations, computer hardware, software, and logic coding upgrades to the SCADA System. The upgrades will allow the Waste Resources Division ("WRD") to operate and manage the

wastewater system more efficiently and reliable through the SCADA system. The NTP for professional services was awarded on November 30, 2015. Bidding commenced on May 16, 2017, and construction began December 23, 2017. Construction is anticipated to be complete in the second half of 2018.

## 4.12 MBWWTP Secondary Clarifier Upgrades and Additions

The MBWWTP Secondary Upgrades and Additions project is required under Paragraph 22 and Appendix C of the CD. The project will provide evaluation and design of improvements to increase the MBWWTP secondary treatment capacity from 140 MGD to 150 MGD. Improvements involve the addition of two new secondary clarifiers, flow control to new and existing clarifiers, additional chlorine contact volume, and associated yard piping. An evaluation of the liquid stream processes at the plant will also be conducted. The NTP for professional services was issued February 12, 2015 and the PER was completed in November of 2015. The detailed design was completed and

submitted to TDEC for approval on May 16, 2016 and approval was received July 7, 2016. Bidding began July 20, 2016. Bidding was completed March 27, 2017 and construction commenced March 28, 2017. The project is anticipated to be complete in the second half of 2018.