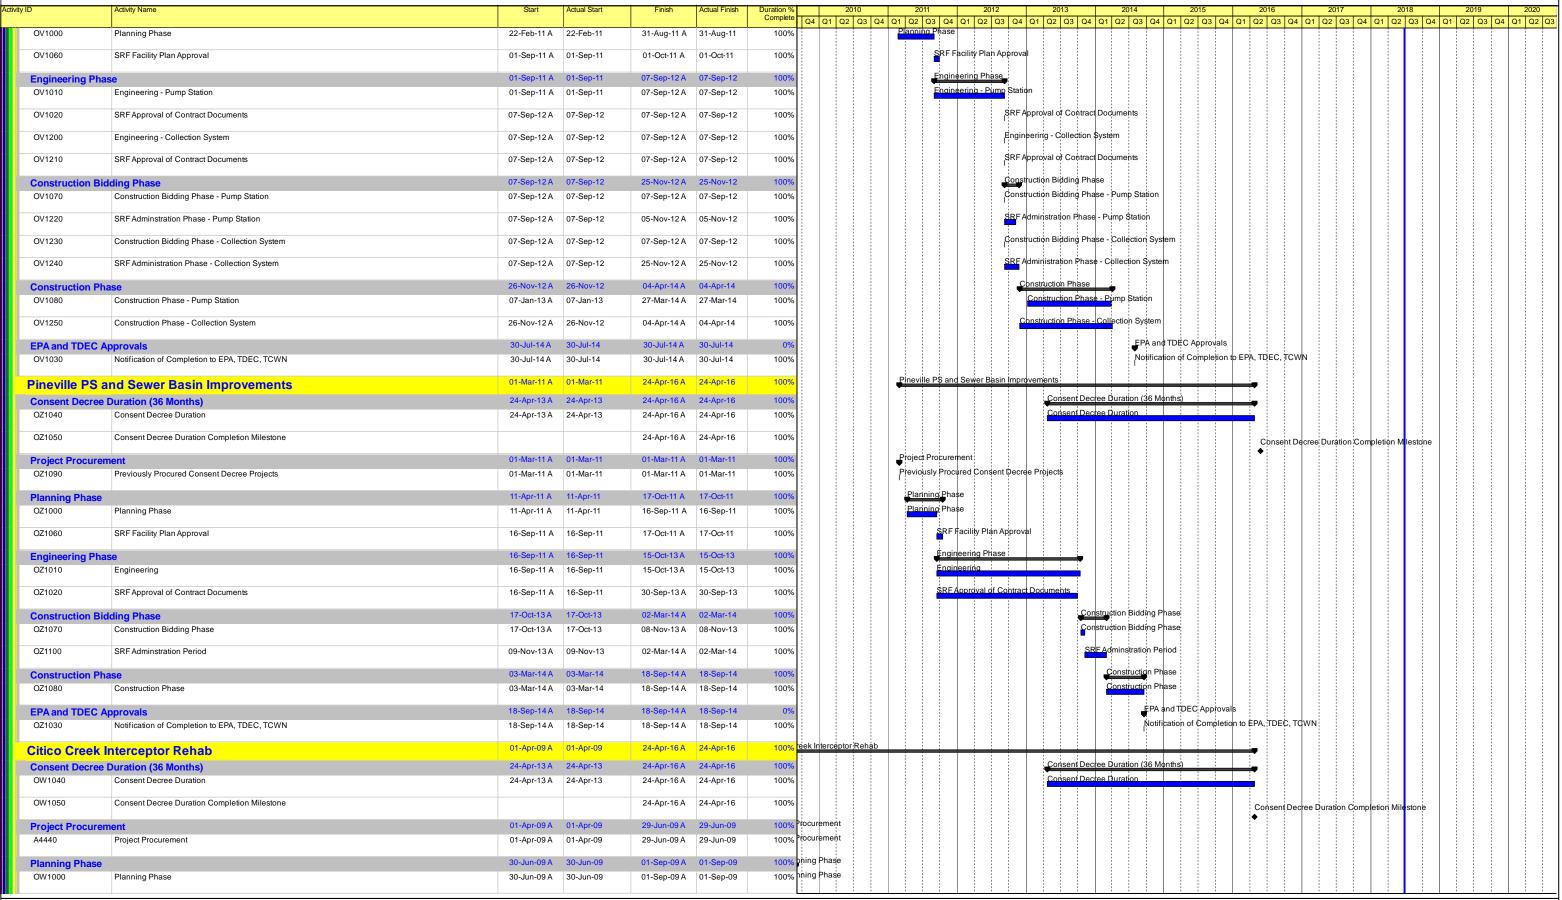

#### 3.2.1 Focused SSES and Rehabilitation-Chattanooga Creek 4 (completed)

This project represents 1 of the 5 Phase I priority sewer sub-basins and is being executed in accordance with Paragraph 21 of the CD. The Chattanooga Creek 4 sewer sub-basin consists of approximately 69,504 linear feet ("LF") of sanitary sewer piping, ranging from 6-inch to 48-inch diameter. The Notice to Proceed ("NTP") for professional services was issued April 19, 2013, and SSES investigations were completed on approximately 61,567 LF of sewer by April 2014. The Preliminary Engineering Report ("PER") was submitted November 5, 2014 and approved November 7, 2014. Approximately 42,930 LF of sanitary sewer were designated for rehabilitation. The final design was submitted to TDEC for review on March 28, 2016 and approval was received on July 8, 2016. Bidding began on July 9, 2016 and construction began March 2, 2017. 41,069 LF of pipe was rehabilitated and construction was completed on March 9, 2018.

#### 3.2.2 Focused SSES and Rehabilitation-Dobbs Branch 3 (completed)

This project represents 1 of the 5 Phase I priority sewer sub-basins and is being executed in accordance with Paragraph 21 of the CD. The Dobbs Branch 3 sewer sub-basin consists of approximately 47,381 LF of sanitary sewer piping, ranging from 6-inch to 24-inch diameter. The NTP for professional services was issued April 19, 2013, and SSES investigations were completed for approximately 44,740 LF of sewer by October 4, 2013. The PER was submitted to the City on May 15, 2014 and approved May 16, 2014. Approximately 32,225 LF of sanitary sewer were designated for rehabilitation. The design was completed and submitted to TDEC on October 6, 2015 and approval was received from TDEC on October 28, 2015. Bidding began on October 29, 2015, and NTP for construction was issued March 14, 2016. Final completion of the original contract was met on May 7, 2017. Additional work added to the contract included cleaning approximately 1,980 LF of 78" sewer interceptor and 48" triple barrel stream crossing immediately upstream of the 23rd street PS, as well as cleaning the wet well at the 23rd street PS. 32,326 LF of pipeline was rehabilitated and construction was completed on June 30, 2018.

## 3.2.3 Focused SSES and Rehabilitation-South Chickamauga Creek 1 Phase 1 & Phase 2

This project represents 1 of the 5 Phase I priority sewer sub-basins and is being executed in accordance with Paragraph 21 of the CD. The South Chickamauga Creek 1 sewer sub-basin consists of approximately 81,809 LF of sanitary sewer piping, ranging from 4-inch to 84-inch diameter.

<u>Phase 1</u> - The NTP for professional services was issued June 26, 2013, and SSES investigations were completed for approximately 69,751 LF of sewer by January 17, 2014 Approximately 13,257 LF of sanitary sewer were designated for rehabilitation. Final design was completed and the project was submitted to TDEC for approval on November 26, 2016. Contract bidding began December 29, 2016 and the NTP for construction was issued July 7, 2017. Construction is anticipated to be complete in the second half of 2018.

<u>Phase 2</u> - Based on the results of the SSES it was determined that a PS will be installed to eliminate portions of the gravity sewer located in the flood plain to increase Inflow and Infiltration ("I/I") removal, and improve maintenance and reliability of the collection system infrastructure in the basin. The PS will redirect flows from the existing 12-inch sewer interceptor along the Tennessee River and South Chickamauga Creek shoreline to collection sewer pipelines feeding the 48-inch interceptor on Amnicola Highway. In addition to the PS, the project includes the installation of approximately 2,700 LF of force main and 1,100 LF of gravity sewer, and the abandonment of approximately 5,700 LF of 12-inch to 15-inch gravity interceptor and associated manholes. An NTP for professional services is anticipated in the second half of 2018.

#### 3.2.4 Focused SSES and Rehabilitation-South Chickamauga Creek 5

This project represents 1 of the 5 Phase I priority sewer sub-basins and is being executed in accordance with Paragraph 21 of the CD. The South Chickamauga Creek 5 sewer sub-basin consists of approximately 89,414 LF of sanitary sewer piping, ranging from 6-inch to 36-inch diameter. The NTP for professional services was issued April 18, 2013, and SSES investigations were completed for approximately 73,923 LF of sewer piping in 2014. The PER was submitted on January 8, 2015 and approximately 19,560 LF of sanitary sewer were recommended for rehabilitation. Final design was completed and the project was submitted to TDEC on November 7, 2016 and approval was received February 10, 2017. Bidding began November 08, 2016 and construction began May 30, 2017. This project is anticipated to be completed in the second half of 2018.

#### 3.3.1.5 Pineville PS and Sewer Basin Improvements (completed)

This project has been completed. See Semi-Annual Work Progress Report No. 3 submitted January 27, 2015.

#### 3.3.1.6 Citico Creek Interceptor Rehabilitation (completed)

This project has been completed. See Semi-Annual Work Progress Report No. 2 submitted July 28, 2014.