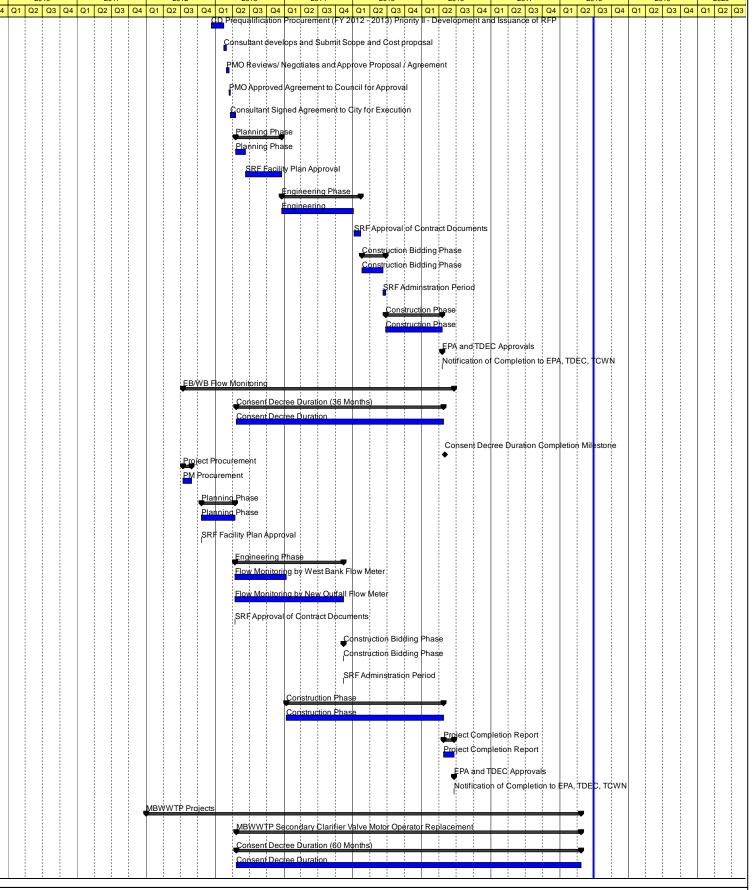

During the Report Period, the City developed and submitted the deliverables that are listed in Table 1-1 to the Environmental Protection Agency ("EPA") and the Tennessee Department of Environment and Conservation ("TDEC") for review and approval. This information is also presented in Gantt chart format in Appendix A.

## 2.3 Report Structure

Work progress is presented in the body of the Report in a narrative format. This narrative includes a brief description of each CD project, as well as any activities completed or milestones that were achieved or are anticipated to be completed. In addition to these descriptions, a detailed schedule containing each of the projects in Gantt format is provided in Appendix A.

#### 3.3.2.1 MBWWTP Secondary Clarifier Valve Motor Operator Replacement (completed)

This project has been completed. See Semi-Annual Work Progress Report No. 8 submitted July 26, 2017.

## 3.8 Agawela Drive Stream Restoration – SEP (completed)

The SEP is being performed pursuant to Section VIII and Appendix E of the CD. The Agawela Drive Stream Restoration targets a tributary of the South Chickamauga Creek, which is currently on the 303(d) list for habitat alteration and sediment. The SEP involves restoration of a minimum of 1,500 LF of the tributary and is designed to significantly improve water quality of both the tributary and South Chickamauga Creek. The NTP for professional services was issued on January 23, 2013, and the PER was submitted to the City May 21, 2013. TDEC issued the Aquatic Resource Alternation Permit ("ARAP") permit on August 17, 2015. Bidding began February 25, 2016 and the NTP for construction services was issued on June 27, 2016. The substantial completion certificate was submitted on December 24, 2016 and completed on March 15, 2017. Additional scope was then added to the project, and the SEP Completion Report required per paragraph 33 of the CD was submitted May 21, 2018. EPA approved the submittal in a letter dated June 25, 2018.

## 4.12 MBWWTP Secondary Clarifier Upgrades and Additions

The MBWWTP Secondary Upgrades and Additions project is required under Paragraph 22 and Appendix C of the CD. The project will provide evaluation and design of improvements to increase the MBWWTP secondary treatment capacity from 140 MGD to 150 MGD. Improvements involve the addition of two new secondary clarifiers, flow control to new and existing clarifiers, additional chlorine contact volume, and associated yard piping. An evaluation of the liquid stream processes at the plant will also be conducted. The NTP for professional services was issued February 12, 2015 and the PER was completed in November of 2015. The detailed design was completed and

submitted to TDEC for approval on May 16, 2016 and approval was received July 7, 2016. Bidding began July 20, 2016. Bidding was completed March 27, 2017 and construction commenced March 28, 2017. The project is anticipated to be complete in the second half of 2018.