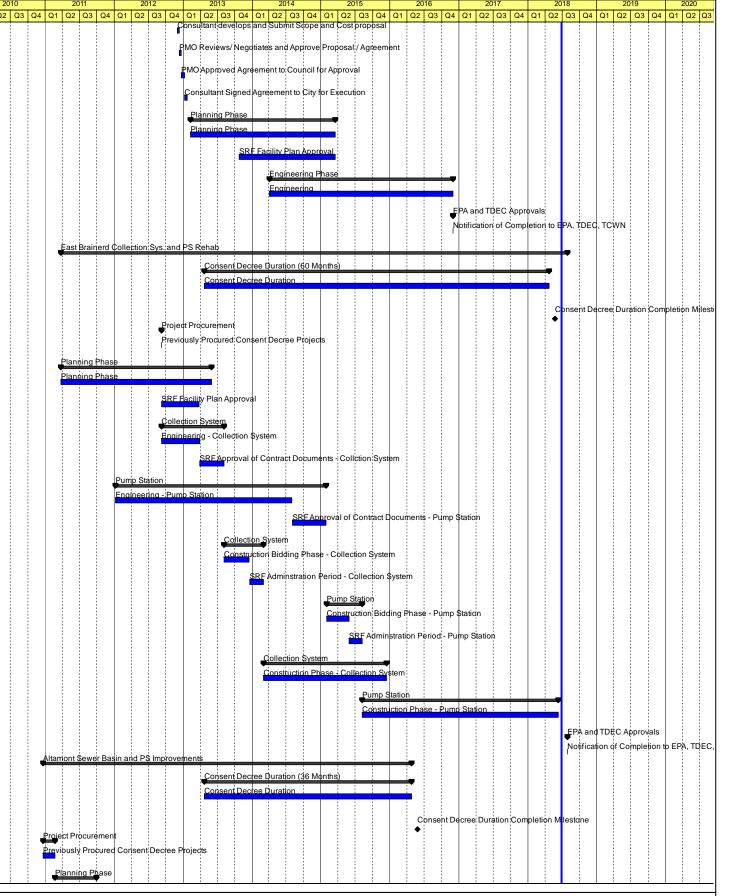

#### 3.3.1.3 East Brainerd Collection System and PS Rehabilitation

The East Brainerd Collection System and PS Rehabilitation project is being performed pursuant to Paragraph 22 and Appendix C of the CD. This project includes the SSES and rehabilitation of portions of the East Brainerd basin collection system and the upgrade of the PS. Improvements to the collection system and PS were designed as two different projects with two sets of contract documents.

<u>Collections System Rehabilitation</u>- This work has been completed. See Semi-Annual Report No. 5 submitted January 27, 2016.

PS Rehabilitation- The PS upgrade will include constructing one cast-in-place wet-well containing four submersible pumps and appurtenances; one precast electrical building approximately 20feet by 30-feet containing variable frequency drives, necessary electrical gear to support the submersible pumps, restroom facility and HVAC units; a 30-inch force main approximately 500 LF in length connecting the new PS with the discharge manhole at the force main sewer discharge; and an on-site emergency generator and switch gear to power the new PS. The NTP for professional services was issued March 26, 2011. The design was submitted to TDEC on August 2, 2014 and approval of the contract documents for the PS rehabilitation was received on January 29, 2015. Bids were received on May 7, 2015, and the contract was awarded on July 16, 2015. The NTP for the PS rehabilitation construction contract was issued August 7, 2015. Early in the excavation process, the contractor's subcontractor was blasting rock and caused damage to the existing PS, which was in use. This resulted in the contractor significantly falling behind schedule as they had to refocus their efforts on emergency bypassing and repairing the PS to prevent environmental damage from SSOs. This effort took significant manpower and time. Upon completing the repair of the existing PS, the contractor resumed efforts on the new PS excavation, but was further restricted as they could no longer blast the rock in this area. Additionally, the contractor encountered rock material they found to be more difficult to excavate than they originally planned, and this ultimately extended the duration of the project by approximately six months. Substantial Completion was achieved June 12, 2018.

#### 3.3.1.4 Altamont Sewer Basin and PS Improvements (completed)

This project has been completed. See Semi-Annual Work Progress Report No. 2 submitted July 28, 2014.

#### 3.3.1.5 Pineville PS and Sewer Basin Improvements (completed)

This project has been completed. See Semi-Annual Work Progress Report No. 3 submitted January 27, 2015.

#### 3.3.1.6 Citico Creek Interceptor Rehabilitation (completed)

This project has been completed. See Semi-Annual Work Progress Report No. 2 submitted July 28, 2014.