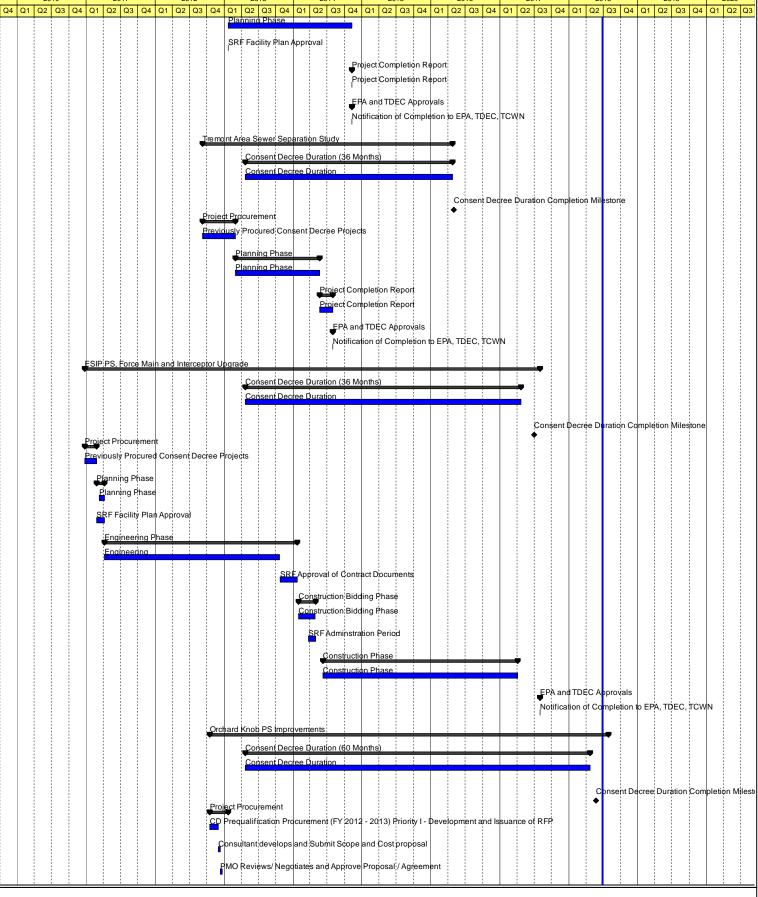

#### 3.3.1.9 Tremont Area Sewer Separation Study (completed)

This project has been completed. See Semi-Annual Work Progress Report No. 2 submitted July 28, 2014.

#### 3.3.1.10 Enterprise South Industrial Park ("ESIP") PS, Force Main and Interceptor Upgrade (completed)

This project has been completed. See Semi-Annual Work Progress Report No. 8 submitted July 26, 2017.

#### 3.3.1.11 Orchard Knob PS Improvements

The Orchard Knob PS Improvements project is being performed pursuant to Paragraph 22 and Appendix C of the CD. The upgrade involves the replacement of the existing pumps, piping, valves, electrical controls and instrumentation, and back-up generator. The NTP for professional services was issued January 22, 2013, and the final PER was submitted to the City on February 28, 2014. The final design was submitted to TDEC on August 20, 2015 and approval was received October 12, 2015. The project bid phase started on October 21, 2015 and the NTP for construction was issued March 18, 2016. Substantial completion was obtained on June 21, 2017.