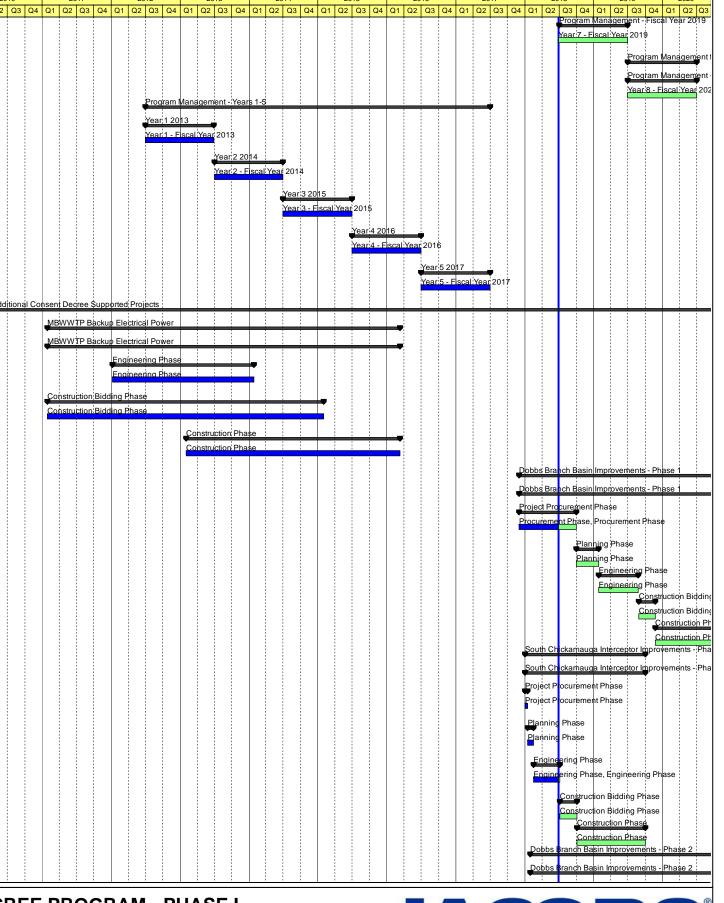

During the Report Period, the City developed and submitted the deliverables that are listed in Table 1-1 to the Environmental Protection Agency ("EPA") and the Tennessee Department of Environment and Conservation ("TDEC") for review and approval. This information is also presented in Gantt chart format in Appendix A.

<sup>\*</sup> Please see project details for description of delay

Table 1-2 lists the projects and deliverables that the City expects to complete during the upcoming semi-annual period of July 1, 2018 through December 31, 2018. This information is also available in Gantt chart format in Appendix A.

## 2.3 Report Structure

Work progress is presented in the body of the Report in a narrative format. This narrative includes a brief description of each CD project, as well as any activities completed or milestones that were achieved or are anticipated to be completed. In addition to these descriptions, a detailed schedule containing each of the projects in Gantt format is provided in Appendix A.