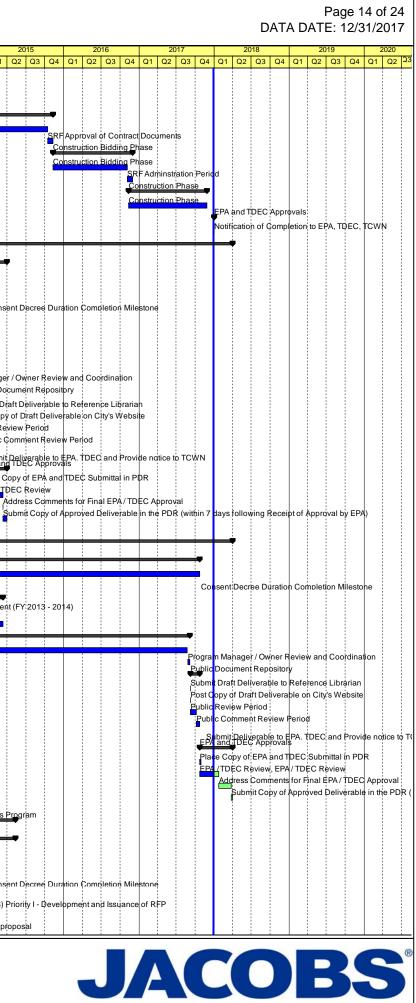

#### 3.3.1.3 East Brainerd Collection System and PS Rehabilitation

The East Brainerd Collection System and PS Rehabilitation project is being performed pursuant to Paragraph 22 and Appendix C of the CD. This project includes the SSES and rehabilitation of portions of the East Brainerd basin collection system and the upgrade of the PS. Improvements to the collection system and PS were designed as two different projects with two sets of contract documents.

<u>Collections System Rehabilitation</u>- This work has been completed. See Semi-Annual Report No. 5 submitted January 27, 2016.

<u>PS Rehabilitation</u>- The PS upgrade will include constructing one cast-in-place wet-well containing four submersible pumps and appurtenances; one precast electrical building approximately 20-feet by 30-feet containing variable frequency drives, necessary electrical gear to support the submersible pumps, restroom facility and HVAC units; a 30-inch force main

approximately 500 LF in length connecting the new PS with the discharge manhole at the force main sewer discharge; and an on-site emergency generator and switch gear to power the new PS. The NTP for professional services was issued March 26, 2011. The design was submitted to TDEC on August 2, 2014 and approval of the contract documents for the PS rehabilitation was received on January 29, 2015. Bids were received on May 7, 2015, and the contract was awarded on July 16, 2015. The NTP for the PS rehabilitation construction contract was issued August 7, 2015. The construction phase is scheduled to be complete in the first half of 2018.

#### 3.3.1.11 Orchard Knob PS Improvements

The Orchard Knob PS Improvements project is being performed pursuant to Paragraph 22 and Appendix C of the CD. The upgrade involves the replacement of the existing pumps, piping, valves, electrical controls and instrumentation, and back-up generator. The NTP for professional services was issued January 22, 2013, and the final PER was submitted to the City on February 28, 2014. The final design was submitted to TDEC on August 20, 2015 and approval was received October 12, 2015. The project bid phase started on October 21, 2015 and the NTP for construction was issued March 18, 2016. Final completion is scheduled for the first half of 2018.

#### 3.3.1.12 Friars Branch PS Improvements

The Friars Branch PS Improvements project is being performed pursuant to Paragraph 22 and Appendix C of the CD. The purpose of this project is to design and construct improvements to increase reliability and extend the service life of the PS. This project involves replacement of the existing pumps, piping, effluent trough, electrical controls and instrumentation, and addition of an onsite odor control system. The NTP for professional services was issued April 19, 2013, and the final PER was submitted to the City on May 15, 2014. The final design was completed and submitted to TDEC for review October 30, 2015. Approval was received from TDEC on January 27, 2016. Bidding began January 28, 2016. Construction began December 9, 2016 and is scheduled for completion in the second half of 2018.

#### 3.3.1.13 Friars Branch Basin Improvements

The Friars Branch Basin Improvements project is being performed pursuant to Paragraph 22 and Appendix C of the CD. This project involves rehabilitation of portions of the collection system in the Friars Branch basin. The sewer basin consists of approximately 221,344 LF of sanitary sewer piping, ranging from 4-inch to 30-inch diameter. The NTP for professional services was issued on April 18, 2013 and SSES investigations were conducted on approximately 214,104 LF of sewer piping as of December 10, 2013. From the results of the SSES, approximately 20,827 LF of sanitary sewer, service pipeline, and the associated manholes were designated to be rehabilitated. The PER was approved by the City on January 28, 2015 and the design was completed and submitted to TDEC December 24, 2016. Construction began April 28, 2017 and is scheduled to be complete in the first half of 2018.