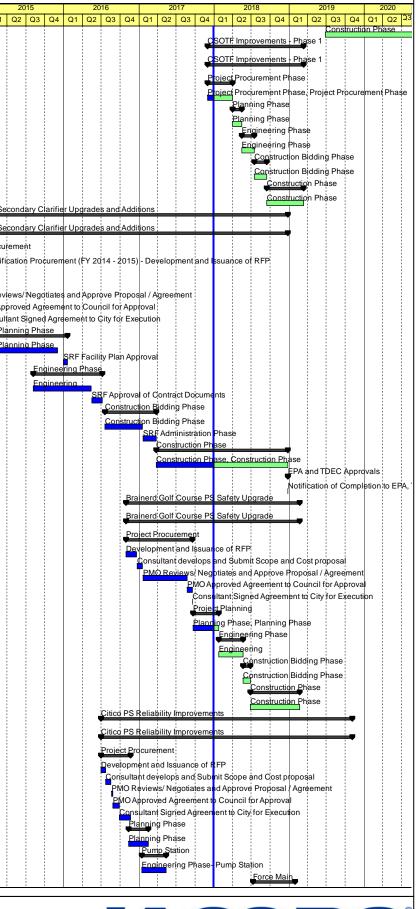

## 4.3 Citico PS and CSOTF Upgrades

The Citico PS and CSOTF Upgrades project involves the design and construction of pumping improvements to the Citico CSOTF to restore ISS capacity, improve reliability, reduce SSOs, and comply with State and Federal regulations. The project includes an evaluation of the Citico PS to determine improvements necessary to operate the PS at design capacity as well as design and construction oversight of the selected improvements. A consultant has been contracted to perform the design and the NTP for professional services was issued on January 27, 2015. TDEC approval of the plans was received November 30, 2016. Bidding commenced July 14, 2016, and construction began December 1, 2016. Construction is estimated to be complete in the first half of 2018.

## 4.4 South Chick PS Phase II and Spring Creek PS Upgrades

The South Chick PS Phase II and Spring Creek PS Upgrades project will evaluate and design additional reliability improvements for the South Chickamauga Creek PS, including replacement of the sluice gates and bar screens and rehabilitation of the PS wet well. This project will also

evaluate and design improvements for the Spring Creek PS in order to meet or exceed the rated capacity of the existing PS. Improvements for both pumping stations have been scoped under a single contract. The NTP for professional services was awarded on May 6, 2015. Comments were received from TDEC on May 4, 2016 and plans were resubmitted May 16, 2016. TDEC approval was received August 3, 2016. Bidding commenced on August 4, 2016 and the NTP for construction services was issued October 27, 2016 and construction for rehabilitation of the Northwest Georgia Interceptor was completed April 10, 2017. Additional evaluation of the Spring Creek PS force main using SmartBall technology was performed October 11, 2017, but due to field issues, analysis of the data has not been performed. The evaluation is anticipated to be completed in the first half of 2018.

## 4.9 Citico PS Reliability Improvements

This project consists of the addition of an emergency backup pumping system, the addition of an emergency standby generator that is capable of running the entire station at its rated flowrate of 117 MGD, and electrical reliability improvements. The NTP for professional services was issued November 23, 2016. Construction bidding began May 16, 2017, and construction began on September 1, 2017. Construction is anticipated to be complete in the second half of 2018.

## 4.10 Brainerd Golf Course PS Safety Upgrade

This project involves making safety improvements to the East Brainerd Golf Course PS. This work includes the replacement and upgrade of the existing pumps, piping, valves, electrical and instrumentation equipment. The upgrades will allow the station to increase its capacity, performance and reliability and help to reduce SSOs in the area. The Request for Quotation ("RFQ") for professional services was issued on December 20, 2016, and the project is currently in the design phase. Bidding is scheduled to begin in the first half of 2018.