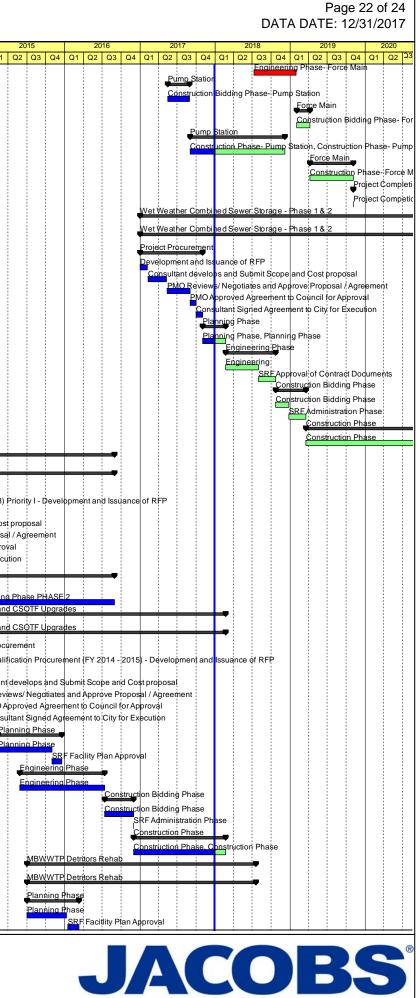

## 4.6 MBWWTP – Detritors Rehabilitation

This project involves the rehabilitation and upgrade of the influent grit detritors and related splitter box at the MBWWTP. This project will improve reliability and prevent equipment failure that could lead to bypasses during peak flows by updating aging infrastructure. The NTP for professional services was awarded on July 1, 2015. The project was submitted to TDEC on October 28, 2016, and approval was received on December 12, 2016. Bidding began December 13, 2016, and construction began March 26, 2017. Construction is anticipated to be complete in the second half of 2018.

## 4.7 Friar's Branch-South Chick Creek 5 Interceptor Rehabilitation

This project involves the rehabilitation of portions of the collection system in the Friars Branch and South Chickamauga Creek 5 Sub Basins using trenchless technologies. Approximately 23,640 LF of gravity sewer line was identified for evaluation. Trenchless rehabilitation allows the City to conduct the repairs while limiting disturbances to the areas near the work site. The NTP for professional services was awarded on August 6, 2015 and SSES investigations were conducted on approximately 23,640 LF of sewer line. From the results of the SSES, approximately 9,469 LF of sanitary sewer, service pipeline, and associated manholes were designated to be rehabilitated. The PER was approved February 2, 2016 and bidding began November 18, 2017. Construction is expected to commence in the first half of 2018.

## 4.8 MBWWTP-Control Room Upgrades

This project involves improvements to the existing MBWWTP control room with including building renovations, computer hardware, software, and logic coding upgrades to the SCADA System. The upgrades will allow the Waste Resources Division ("WRD") to operate and manage the wastewater system more efficiently and reliable through the SCADA system. The NTP for

professional services was awarded on November 30, 2015. Bidding commenced on May 16, 2017, and construction began December 23, 2017. Construction is anticipated to be complete in the second half of 2018.

## 4.11 Wet Weather Combined Sewer Storage – Phase 1 & Phase 2

This project is a major component of the ISS plan to reduce system overflows and stay within compliance of the EPA mandated Chattanooga CD Program. This project will construct Phase I & II of wet weather storage system at the Hamm Rd site and store peak wet weather flows, prevent sanitary sewer overflows at the West Bank Overflow, and meet the future capacity requirements as set forth in the Consent Decree. The project will also increase reliability throughout the combined and sanitary sewer system in the event of a power or mechanical failure. This project will provide the City with the system capacity necessary to approve future developments and promote growth throughout the City and surrounding areas. The NTP for professional services was awarded on November 3, 2017, and the project is currently in the planning phase. Bidding is anticipated to commence in the second half of 2018.

## 4.12 MBWWTP Secondary Clarifier Upgrades and Additions

The MBWWTP Secondary Upgrades and Additions project is required under Paragraph 22 and Appendix C of the CD. The project will provide evaluation and design of improvements to increase the MBWWTP secondary treatment capacity from 140 MGD to 150 MGD. Improvements involve the addition of two new secondary clarifiers, flow control to new and existing clarifiers, additional chlorine contact volume, and associated yard piping. An evaluation of the liquid stream processes at the plant will also be conducted. The NTP for professional services was issued February 12, 2015 and the PER was completed in November of 2015. The detailed design was completed and submitted to TDEC for approval on May 16, 2016 and

approval was received July 7, 2016. Bidding began July 20, 2016. Bidding was completed March 27, 2017 and construction commenced March 28, 2017. The project is anticipated to be complete in the second half of 2018.