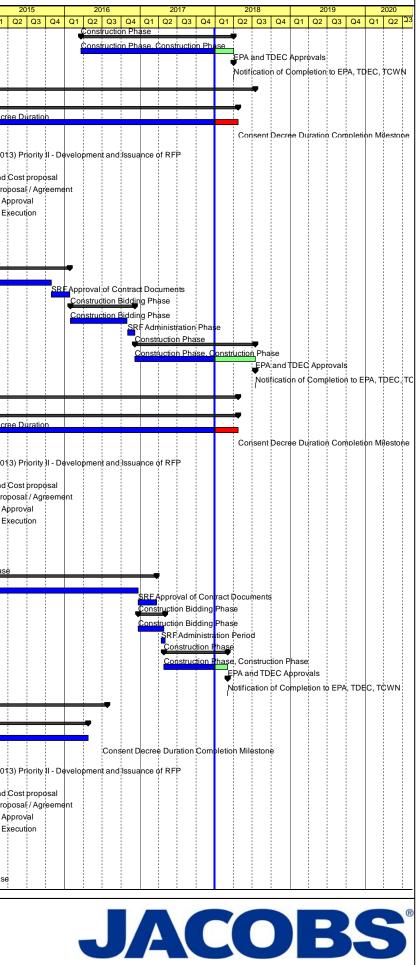

#### 3.2.1 Focused SSES and Rehabilitation-Chattanooga Creek 4

This project represents 1 of the 5 Phase I priority sewer sub-basins and is being executed in accordance with Paragraph 21 of the CD. The Chattanooga Creek 4 sewer sub-basin consists of approximately 69,504 linear feet ("LF") of sanitary sewer piping, ranging from 6-inch to 48-inch diameter. The Notice to Proceed ("NTP") for professional services was issued April 19, 2013, and SSES investigations were completed on approximately 61,567 LF of sewer by April 2014. The Preliminary Engineering Report ("PER") was submitted November 5, 2014 and approved November 7, 2014. Approximately 42,930 LF of sanitary sewer were designated for rehabilitation. The final design was submitted to TDEC for review on March 28, 2016 and approval was received on July 8, 2016. Bidding began on July 9, 2016 and construction began March 2, 2017. Construction is scheduled to be complete in the first half of 2018.

#### 3.2.2 Focused SSES and Rehabilitation-Dobbs Branch 3

This project represents 1 of the 5 Phase I priority sewer sub-basins and is being executed in accordance with Paragraph 21 of the CD. The Dobbs Branch 3 sewer sub-basin consists of approximately 47,381 LF of sanitary sewer piping, ranging from 6-inch to 24-inch diameter. The NTP for professional services was issued April 19, 2013, and SSES investigations were completed for approximately 44,740 LF of sewer by October 4, 2013. The PER was submitted to the City on May 15, 2014 and approved May 16, 2014. Approximately 32,225 LF of sanitary sewer were designated for rehabilitation. The design was completed and submitted to TDEC on October 6, 2015 and approval was received from TDEC on October 28, 2015. Bidding began on October 29, 2015, and NTP for construction was issued March 14, 2016. Final completion of the original contract was met on May 7, 2017. Additional work added to the contract included cleaning approximately 1,980 LF of 78" sewer interceptor and 48" triple barrel stream crossing immediately upstream of the 23rd street PS, as well as cleaning the wet well at the 23rd street PS. Cleaning is expected to be complete in the first half of 2018.

# 3.2.3 Focused SSES and Rehabilitation-South Chickamauga Creek 1 Phase 1 & Phase 2

This project represents 1 of the 5 Phase I priority sewer sub-basins and is being executed in accordance with Paragraph 21 of the CD. The South Chickamauga Creek 1 sewer sub-basin consists of approximately 81,809 LF of sanitary sewer piping, ranging from 4-inch to 84-inch diameter.

<u>Phase 1</u> - The NTP for professional services was issued June 26, 2013, and SSES investigations were completed for approximately 69,751 LF of sewer by January 17, 2014 Approximately 13,257 LF of sanitary sewer were designated for rehabilitation. Final design was completed and the project was submitted to TDEC for approval on November 26, 2016. Contract bidding began December 29, 2016 and the NTP for construction was issued July 7, 2017. Construction is anticipated to be complete in the first half of 2018.

<u>Phase 2</u> - Based on the results of the SSES it was determined that a PS will be installed to eliminate portions of the gravity sewer located in the flood plain to increase I/I removal, and improve maintenance and reliability of the collection system infrastructure in the basin. An NTP for professional services is anticipated in the first half of 2018 with an estimated construction completion in the first half of 2020.

#### 3.2.4 Focused SSES and Rehabilitation-South Chickamauga Creek 5

This project represents 1 of the 5 Phase I priority sewer sub-basins and is being executed in accordance with Paragraph 21 of the CD. The South Chickamauga Creek 5 sewer sub-basin consists of approximately 89,414 LF of sanitary sewer piping, ranging from 6-inch to 36-inch diameter. The NTP for professional services was issued April 18, 2013, and SSES investigations were completed for approximately 73,923 LF of sewer piping in 2014. The PER was submitted on January 8, 2015 and approximately 19,560 LF of sanitary sewer were recommended for rehabilitation. Final design was completed and the project was submitted to TDEC on November 7, 2016 and approval was received February 10, 2017. Bidding began November 08, 2016 and construction began May 30, 2017. Construction is scheduled to be complete in the first half of 2018.

#### 3.3.1.1 DuPont PS and Basin Improvements – Phase 1 and Phase 2

The DuPont PS and Basin Improvements Phase 1 and 2 projects are being performed pursuant to Paragraph 22 and Appendix C of the CD.

<u>Phase 1</u> includes SSES and rehabilitation of sewers within the DuPont PS service area which are within three selected sub-basins (North Chickamauga Creek 1, North Chickamauga Creek 3, and Tennessee River 10). The total amount of sewer estimated from these basins for SSES is approximately 270,008 LF ranging from 8-inch to 48-inch diameter. The NTP for Phase 1 professional services was issued on April 19, 2013, and SSES has been performed on approximately 242,966 LF of sewer piping and from the results of the SSES, approximately 27,468 LF of sanitary sewer and service pipelines were designated for rehabilitation and approximately 1,800 LF of pipeline will be relocated out of an environmentally sensitive area. The final PER was submitted on September 5, 2014, and the design was completed and submitted to TDEC for review and approval on August 24, 2015. TDEC approval was received December 2, 2015. The bidding phase began on December 3, 2015 and the NTP for construction was issued March 16, 2016. Construction began April 15, 2016 and is expected to be complete in the first half of 2018.

<u>Phase 2</u> The original plan called for the design and construction of approximately 7.5 million gallons of wet weather storage and a new wet weather PS at the DuPont PS site. Prior to the start of construction in the first half of 2017, public concern of the nature of the project grew and the City decided to focus on other options. The new plan calls for the design and construction of an approximately 22 Million Gallons per Day ("MGD") new wet weather PS further downstream of the existing DuPont PS site on City owned property in a commercial area where the DuPont-Lupton City interceptors merge. The project also includes a new diversion structure, standby generator, as well as the upsizing of approximately 7,000 LF section of gravity interceptor. The re-design is currently in progress utilizing the original professional services NTP of June 23, 2015. Work on the re-design will continue in the first half of 2018, with an estimated construction completion in the first half of 2020.