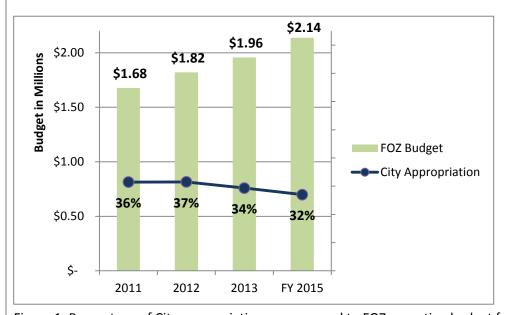

the City of Chattanooga to continue the city's legacy of having 'the best little zoo in America'.



# Agency Offer Worksheet (A1)

All existing and newly built zoo exhibits, enclosures, and buildings are city assets, and the burden of maintaining these has been upon Friends of the Zoo. Since 2010, Friends of the Zoo, Inc. has invested over \$984,000 in capital exhibits and improvements to these city assets. In addition, in 2014 alone the zoo spent over \$10,000 repairing damage from storms to the facility.

Over the years, the percentage contributed by the city of Chattanooga as part of the overall operations budget has declined and it is critical that the zoo receive this funding from the City to supplement the earned revenues and private donations that the zoo receives for operations.



Figure 1: Percentage of City appropriation as compared to FOZ operating budget from 2011-FY 2015

The contract between the City of Chattanooga and Friends of the Zoo, Inc. expires in 2015 and the Friends of the Zoo board and leadership look forward to re-negotiating this contract in 2015.

 Needs Addressed – Objectively address the specific situation, opportunity, problem, issue, or need that the offer addresses. Be sure to include how citizens will benefit from the service or initiative.

Most local residents will not have an opportunity to go to Africa and see a chimpanzee in the wild. The zoo brings the wild here to our local community so that we can all be world travelers, learn from these amazing creatures and become better members of society by understanding how we connect to natur